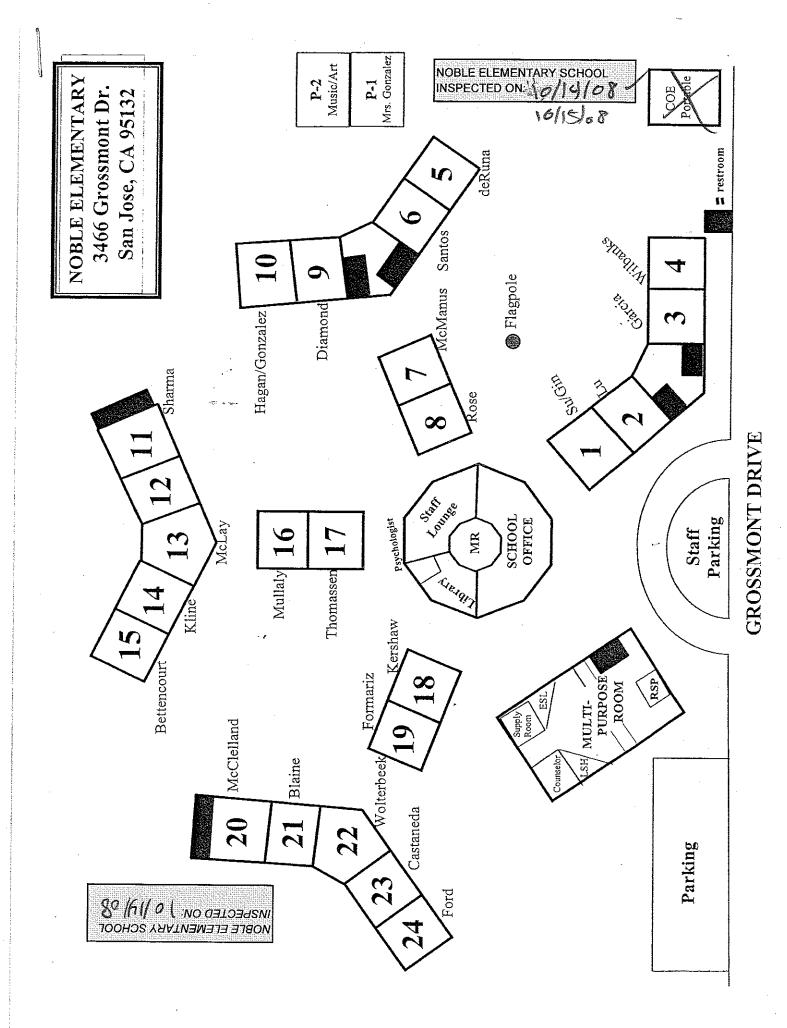

## NOBLE ELEMENTARY SCHOOL

| Building Name<br>Building Used As<br>(#FLOORS) CONSTRUCTION                                                                       | BUILDING AREA<br>(APPROXIMATE) |
|-----------------------------------------------------------------------------------------------------------------------------------|--------------------------------|
| ADMINISTRATION BUILDING                                                                                                           |                                |
| Offices, Library, Staff Rooms, Utility Rooms, Restrooms<br>( 1 ) Wood, Metal, Gypsum Wallboard System, Brick / Block Walls        | 6,000 SF                       |
| BERRYESSA CENTER ROOMS 01-02 BUILDING                                                                                             |                                |
| Daycare ( 1 ) Wood and Metal                                                                                                      | 1,960 SF                       |
| CLASSROOMS 01-04 BUILDING                                                                                                         |                                |
| Classrooms<br>( 1 ) Wood, Metal, Gypsum Wallboard System, Brick / Block Walls                                                     | 4,500 SF                       |
| CLASSROOMS 05-06 AND 09-10 BUILDING                                                                                               |                                |
| Classrooms<br>( 1 ) Wood, Metal, Gypsum Wallboard System, Brick / Block Walls                                                     | 5,600 SF                       |
| CLASSROOMS 07-08 BUILDING                                                                                                         |                                |
| Classrooms<br>( 1 ) Wood, Metal, Gypsum Wallboard System, Brick / Block Walls                                                     | 2,000 SF                       |
| CLASSROOMS 11-15 BUILDING                                                                                                         |                                |
| Classrooms<br>( 1 ) Wood, Metal, Gypsum Wallboard System, Brick / Block Walls                                                     | 6,700 SF                       |
| CLASSROOMS 16-17 BUILDING                                                                                                         |                                |
| Classrooms<br>( 1 ) Wood, Metal, Gypsum Wallboard System, Brick / Block Walls                                                     | 2,000 SF                       |
| CLASSROOMS 18-19 BUILDING                                                                                                         |                                |
| Classrooms<br>( 1 ) Wood, Metal, Gypsum Wallboard System, Brick / Block Walls                                                     | 2,000 SF                       |
| CLASSROOMS 20-24 BUILDING                                                                                                         |                                |
| Classrooms<br>( 1 ) Wood, Metal, Gypsum Wallboard System, Brick / Block Walls                                                     | 6,100 SF                       |
| CLASSROOMS P-A AND P-B PORTABLES BUILDING                                                                                         |                                |
| Classrooms ( 1 ) Wood and Metal Portables                                                                                         | 1,920 SF                       |
| DAYCARE PORTABLE BUILDING                                                                                                         |                                |
| Daycare ( 1 ) Wood and Metal                                                                                                      | 1,920 SF                       |
| METAL STORAGE CONTAINERS (2 EA)                                                                                                   |                                |
| Storage ( 1 ) Metal                                                                                                               | 512 SF                         |
| MULTI-PURPOSE BUILDING                                                                                                            |                                |
| Cafeteria, Kitchen, Resource Room, Classrooms, Stage, Hallways<br>( 1 ) Wood, Metal, Gypsum Wallboard System, Brick / Block Walls | 5,400 SF                       |

## NOBLE ELEMENTARY SCHOOL

| Building Name<br>Building Used As<br>(#Floors) Construction |                              | Building Area<br>(approximate) |
|-------------------------------------------------------------|------------------------------|--------------------------------|
| WOOD STORAGE SHED                                           |                              |                                |
| Storage<br>( 1 ) Wood                                       |                              | 55 SF                          |
| Total Number Of Buildings : <u>14</u>                       | (Approximate) Total Sq Ft. : | 46,667                         |
| End Of Report, To                                           | otal Of 2 Pages              |                                |