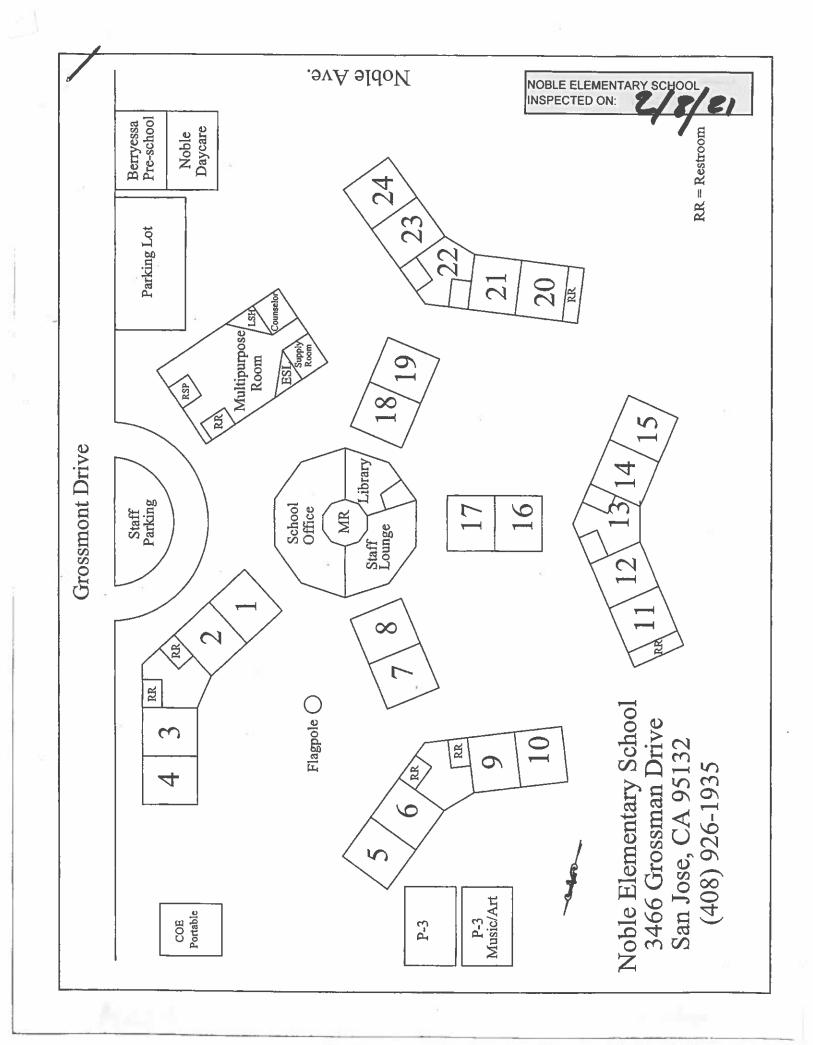

## LIST OF BUILDINGS AT

## NOBLE ELEMENTARY SCHOOL

| Building Name<br>Building Used As<br>(#FLOORS) CONSTRUCTION                                                                       | BUILDING AREA<br>(APPROXIMATE) |
|-----------------------------------------------------------------------------------------------------------------------------------|--------------------------------|
| ADMINISTRATION BUILDING                                                                                                           |                                |
| Offices, Library, Staff Rooms, Utility Rooms, Restrooms<br>( 1 ) Wood, Metal, Gypsum Wallboard System, Brick / Block Walls        | 6,000 SF                       |
| BERRYESSA CENTER ROOMS 01-02 BUILDING                                                                                             |                                |
| Daycare ( 1 ) Wood and Metal                                                                                                      | 1,960 SF                       |
| CLASSROOMS 01-04 BUILDING                                                                                                         |                                |
| Classrooms<br>( 1 ) Wood, Metal, Gypsum Wallboard System, Brick / Block Walls                                                     | 4,500 SF                       |
| CLASSROOMS 05-06 AND 09-10 BUILDING                                                                                               |                                |
| Classrooms<br>( 1 ) Wood, Metal, Gypsum Wallboard System, Brick / Block Walls                                                     | 5,600 SF                       |
| CLASSROOMS 07-08 BUILDING                                                                                                         |                                |
| Classrooms<br>( 1 ) Wood, Metal, Gypsum Wallboard System, Brick / Block Walls                                                     | 2,000 SF                       |
| CLASSROOMS 11-15 BUILDING                                                                                                         |                                |
| Classrooms<br>( 1 ) Wood, Metal, Gypsum Wallboard System, Brick / Block Walls                                                     | 6,700 SF                       |
| CLASSROOMS 16-17 BUILDING                                                                                                         |                                |
| Classrooms<br>( 1 ) Wood, Metal, Gypsum Wallboard System, Brick / Block Walls                                                     | 2,000 SF                       |
| CLASSROOMS 18-19 BUILDING                                                                                                         |                                |
| Classrooms<br>( 1 ) Wood, Metal, Gypsum Wallboard System, Brick / Block Walls                                                     | 2,000 SF                       |
| CLASSROOMS 20-24 BUILDING                                                                                                         |                                |
| Classrooms<br>( 1 ) Wood, Metal, Gypsum Wallboard System, Brick / Block Walls                                                     | 6,100 SF                       |
| CLASSROOMS P-A AND P-B PORTABLES BUILDING                                                                                         |                                |
| Classrooms ( 1 ) Wood and Metal Portables                                                                                         | 1,920 SF                       |
| DAYCARE PORTABLE BUILDING                                                                                                         |                                |
| Daycare ( 1 ) Wood and Metal                                                                                                      | 1,920 SF                       |
| METAL STORAGE CONTAINERS (2 EA)                                                                                                   |                                |
| Storage ( 1 ) Metal                                                                                                               | 512 SF                         |
| MULTI-PURPOSE BUILDING                                                                                                            |                                |
| Cafeteria, Kitchen, Resource Room, Classrooms, Stage, Hallways<br>( 1 ) Wood, Metal, Gypsum Wallboard System, Brick / Block Walls | 5,400 SF                       |

## NOBLE ELEMENTARY SCHOOL

| Building Name<br>Building Used As<br>(#Floors) Construction |                              | Building Area<br>(approximate) |
|-------------------------------------------------------------|------------------------------|--------------------------------|
| WOOD STORAGE SHED                                           |                              |                                |
| Storage<br>( 1 ) Wood                                       |                              | 55 SF                          |
| Total Number Of Buildings : <u>14</u>                       | (Approximate) Total Sq Ft. : | 46,667                         |
| End Of Report, To                                           | otal Of 2 Pages              |                                |