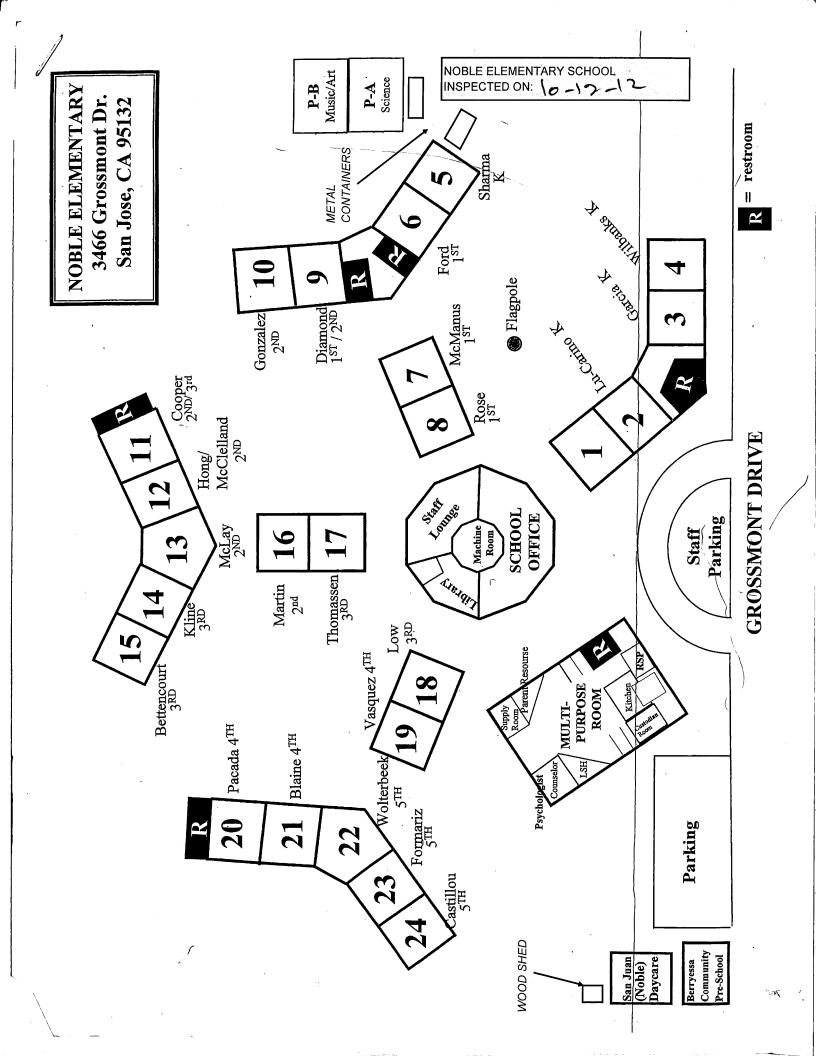

## LIST OF BUILDINGS AT

## NOBLE ELEMENTARY SCHOOL

| Building Name<br>Building Used As<br>(#FLOORS) CONSTRUCTION                                                                       | BUILDING AREA<br>(APPROXIMATE) |
|-----------------------------------------------------------------------------------------------------------------------------------|--------------------------------|
| ADMINISTRATION BUILDING                                                                                                           |                                |
| Offices, Library, Staff Rooms, Utility Rooms, Restrooms<br>( 1 ) Wood, Metal, Gypsum Wallboard System, Brick / Block Walls        | 6,000 SF                       |
| BERRYESSA CENTER ROOMS 01-02 BUILDING                                                                                             |                                |
| Daycare ( 1 ) Wood and Metal                                                                                                      | 1,960 SF                       |
| CLASSROOMS 01-04 BUILDING                                                                                                         |                                |
| Classrooms<br>( 1 ) Wood, Metal, Gypsum Wallboard System, Brick / Block Walls                                                     | 4,500 SF                       |
| CLASSROOMS 05-06 AND 09-10 BUILDING                                                                                               |                                |
| Classrooms<br>( 1 ) Wood, Metal, Gypsum Wallboard System, Brick / Block Walls                                                     | 5,600 SF                       |
| CLASSROOMS 07-08 BUILDING                                                                                                         |                                |
| Classrooms<br>( 1 ) Wood, Metal, Gypsum Wallboard System, Brick / Block Walls                                                     | 2,000 SF                       |
| CLASSROOMS 11-15 BUILDING                                                                                                         |                                |
| Classrooms<br>( 1 ) Wood, Metal, Gypsum Wallboard System, Brick / Block Walls                                                     | 6,700 SF                       |
| CLASSROOMS 16-17 BUILDING                                                                                                         |                                |
| Classrooms<br>( 1 ) Wood, Metal, Gypsum Wallboard System, Brick / Block Walls                                                     | 2,000 SF                       |
| CLASSROOMS 18-19 BUILDING                                                                                                         |                                |
| Classrooms<br>( 1 ) Wood, Metal, Gypsum Wallboard System, Brick / Block Walls                                                     | 2,000 SF                       |
| CLASSROOMS 20-24 BUILDING                                                                                                         |                                |
| Classrooms<br>( 1 ) Wood, Metal, Gypsum Wallboard System, Brick / Block Walls                                                     | 6,100 SF                       |
| CLASSROOMS P-A AND P-B PORTABLES BUILDING                                                                                         |                                |
| Classrooms ( 1 ) Wood and Metal Portables                                                                                         | 1,920 SF                       |
| DAYCARE PORTABLE BUILDING                                                                                                         |                                |
| Daycare ( 1 ) Wood and Metal                                                                                                      | 1,920 SF                       |
| METAL STORAGE CONTAINERS (2 EA)                                                                                                   |                                |
| Storage ( 1 ) Metal                                                                                                               | 512 SF                         |
| MULTI-PURPOSE BUILDING                                                                                                            |                                |
| Cafeteria, Kitchen, Resource Room, Classrooms, Stage, Hallways<br>( 1 ) Wood, Metal, Gypsum Wallboard System, Brick / Block Walls | 5,400 SF                       |

## NOBLE ELEMENTARY SCHOOL

| Building Name<br>Building Used As<br>(#Floors) Construction |                              | Building Area<br>(approximate) |
|-------------------------------------------------------------|------------------------------|--------------------------------|
| WOOD STORAGE SHED                                           |                              |                                |
| Storage<br>( 1 ) Wood                                       |                              | 55 SF                          |
| Total Number Of Buildings : <u>14</u>                       | (Approximate) Total Sq Ft. : | 46,667                         |
| End Of Report, To                                           | otal Of 2 Pages              |                                |