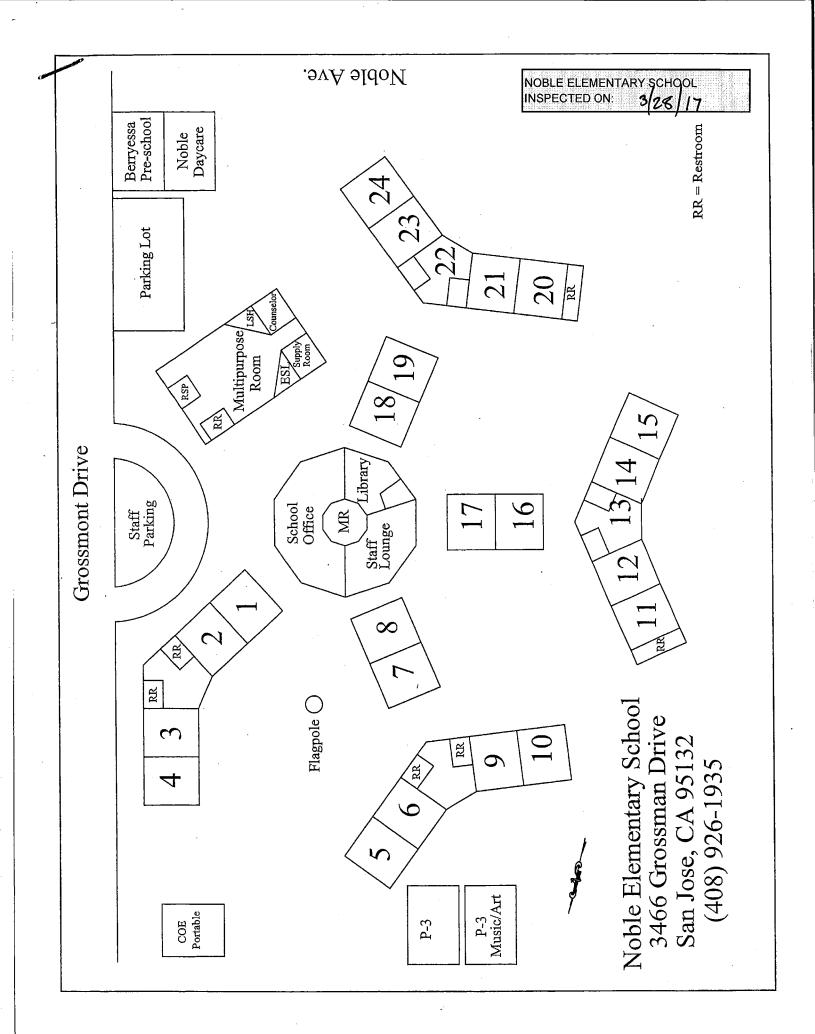

## **NOBLE ELEMENTARY SCHOOL**

**INSPECTED ON: FEBRUARY 13, 2023** 

**INSPECTED BY:** 

Ke fegt eland Kafeyan

Cal/OSHA Certified Site Surveillance Technician Certification Number 06-4110

**REPORTED BY:** 

Maheen B. Doctor