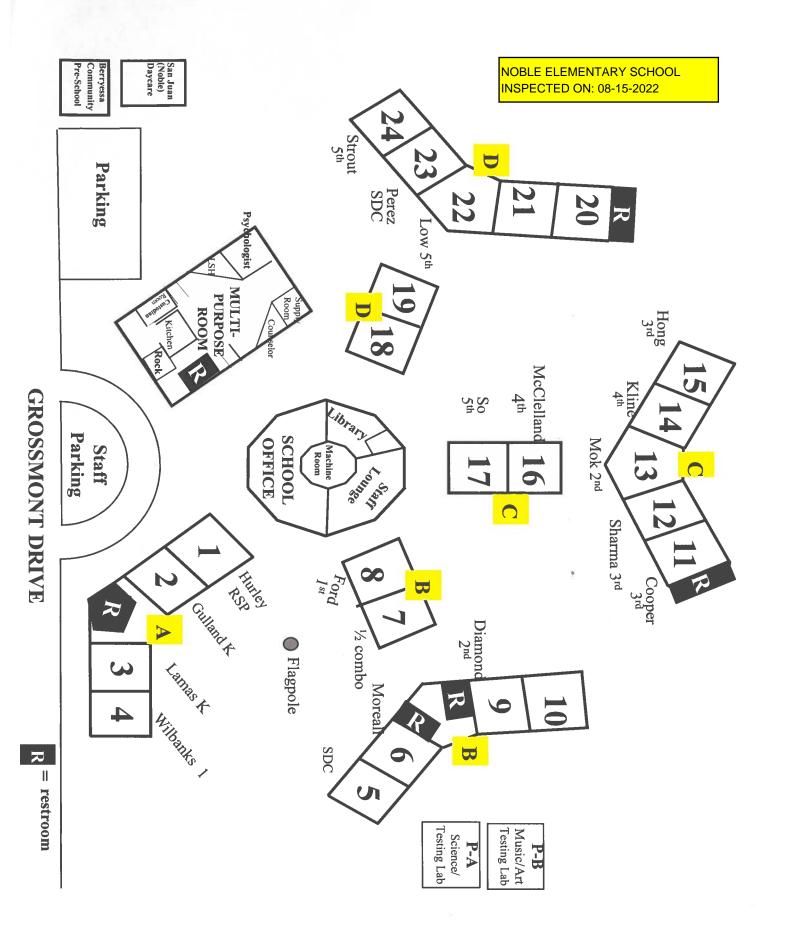

## LIST OF BUILDINGS AT

## NOBLE ELEMENTARY SCHOOL

| Building Name<br>Building Used As<br>(#FLOORS) CONSTRUCTION                                                                       | BUILDING AREA<br>(APPROXIMATE) |
|-----------------------------------------------------------------------------------------------------------------------------------|--------------------------------|
| ADMINISTRATION BUILDING                                                                                                           |                                |
| Offices, Library, Staff Rooms, Utility Rooms, Restrooms<br>( 1 ) Wood, Metal, Gypsum Wallboard System, Brick / Block Walls        | 6,000 SF                       |
| BERRYESSA CENTER ROOMS 01-02 BUILDING                                                                                             |                                |
| Daycare ( 1 ) Wood and Metal                                                                                                      | 1,960 SF                       |
| CLASSROOMS 01-04 BUILDING                                                                                                         |                                |
| Classrooms<br>( 1 ) Wood, Metal, Gypsum Wallboard System, Brick / Block Walls                                                     | 4,500 SF                       |
| CLASSROOMS 05-06 AND 09-10 BUILDING                                                                                               |                                |
| Classrooms<br>( 1 ) Wood, Metal, Gypsum Wallboard System, Brick / Block Walls                                                     | 5,600 SF                       |
| CLASSROOMS 07-08 BUILDING                                                                                                         |                                |
| Classrooms<br>( 1 ) Wood, Metal, Gypsum Wallboard System, Brick / Block Walls                                                     | 2,000 SF                       |
| CLASSROOMS 11-15 BUILDING                                                                                                         |                                |
| Classrooms<br>( 1 ) Wood, Metal, Gypsum Wallboard System, Brick / Block Walls                                                     | 6,700 SF                       |
| CLASSROOMS 16-17 BUILDING                                                                                                         |                                |
| Classrooms<br>( 1 ) Wood, Metal, Gypsum Wallboard System, Brick / Block Walls                                                     | 2,000 SF                       |
| CLASSROOMS 18-19 BUILDING                                                                                                         |                                |
| Classrooms<br>( 1 ) Wood, Metal, Gypsum Wallboard System, Brick / Block Walls                                                     | 2,000 SF                       |
| CLASSROOMS 20-24 BUILDING                                                                                                         |                                |
| Classrooms<br>( 1 ) Wood, Metal, Gypsum Wallboard System, Brick / Block Walls                                                     | 6,100 SF                       |
| CLASSROOMS P-A AND P-B PORTABLES BUILDING                                                                                         |                                |
| Classrooms ( 1 ) Wood and Metal Portables                                                                                         | 1,920 SF                       |
| DAYCARE PORTABLE BUILDING                                                                                                         |                                |
| Daycare ( 1 ) Wood and Metal                                                                                                      | 1,920 SF                       |
| METAL STORAGE CONTAINERS (2 EA)                                                                                                   |                                |
| Storage ( 1 ) Metal                                                                                                               | 512 SF                         |
| MULTI-PURPOSE BUILDING                                                                                                            |                                |
| Cafeteria, Kitchen, Resource Room, Classrooms, Stage, Hallways<br>( 1 ) Wood, Metal, Gypsum Wallboard System, Brick / Block Walls | 5,400 SF                       |