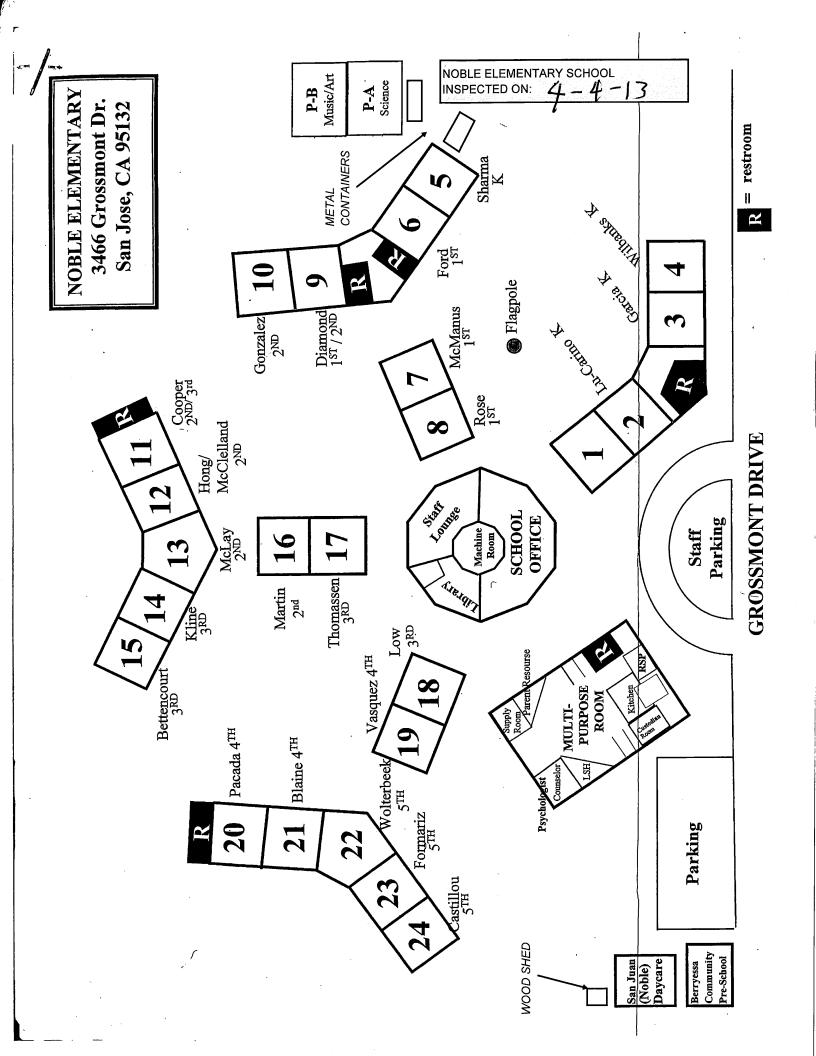

## LIST OF BUILDINGS AT

## NOBLE ELEMENTARY SCHOOL

| Building Name<br>Building Used As<br>(#FLOORS) CONSTRUCTION                                                                       | BUILDING AREA<br>(APPROXIMATE) |
|-----------------------------------------------------------------------------------------------------------------------------------|--------------------------------|
| ADMINISTRATION BUILDING                                                                                                           |                                |
| Offices, Library, Staff Rooms, Utility Rooms, Restrooms<br>( 1 ) Wood, Metal, Gypsum Wallboard System, Brick / Block Walls        | 6,000 SF                       |
| BERRYESSA CENTER ROOMS 01-02 BUILDING                                                                                             |                                |
| Daycare ( 1 ) Wood and Metal                                                                                                      | 1,960 SF                       |
| CLASSROOMS 01-04 BUILDING                                                                                                         |                                |
| Classrooms<br>( 1 ) Wood, Metal, Gypsum Wallboard System, Brick / Block Walls                                                     | 4,500 SF                       |
| CLASSROOMS 05-06 AND 09-10 BUILDING                                                                                               |                                |
| Classrooms<br>( 1 ) Wood, Metal, Gypsum Wallboard System, Brick / Block Walls                                                     | 5,600 SF                       |
| CLASSROOMS 07-08 BUILDING                                                                                                         |                                |
| Classrooms<br>( 1 ) Wood, Metal, Gypsum Wallboard System, Brick / Block Walls                                                     | 2,000 SF                       |
| CLASSROOMS 11-15 BUILDING                                                                                                         |                                |
| Classrooms<br>( 1 ) Wood, Metal, Gypsum Wallboard System, Brick / Block Walls                                                     | 6,700 SF                       |
| CLASSROOMS 16-17 BUILDING                                                                                                         |                                |
| Classrooms<br>( 1 ) Wood, Metal, Gypsum Wallboard System, Brick / Block Walls                                                     | 2,000 SF                       |
| CLASSROOMS 18-19 BUILDING                                                                                                         |                                |
| Classrooms<br>( 1 ) Wood, Metal, Gypsum Wallboard System, Brick / Block Walls                                                     | 2,000 SF                       |
| CLASSROOMS 20-24 BUILDING                                                                                                         |                                |
| Classrooms<br>( 1 ) Wood, Metal, Gypsum Wallboard System, Brick / Block Walls                                                     | 6,100 SF                       |
| CLASSROOMS P-A AND P-B PORTABLES BUILDING                                                                                         |                                |
| Classrooms ( 1 ) Wood and Metal Portables                                                                                         | 1,920 SF                       |
| DAYCARE PORTABLE BUILDING                                                                                                         |                                |
| Daycare ( 1 ) Wood and Metal                                                                                                      | 1,920 SF                       |
| METAL STORAGE CONTAINERS (2 EA)                                                                                                   |                                |
| Storage ( 1 ) Metal                                                                                                               | 512 SF                         |
| MULTI-PURPOSE BUILDING                                                                                                            |                                |
| Cafeteria, Kitchen, Resource Room, Classrooms, Stage, Hallways<br>( 1 ) Wood, Metal, Gypsum Wallboard System, Brick / Block Walls | 5,400 SF                       |

## NOBLE ELEMENTARY SCHOOL

| Building Name<br>Building Used As<br>(#Floors) Construction |                              | Building Area<br>(approximate) |
|-------------------------------------------------------------|------------------------------|--------------------------------|
| WOOD STORAGE SHED                                           |                              |                                |
| Storage<br>( 1 ) Wood                                       |                              | 55 SF                          |
| Total Number Of Buildings : <u>14</u>                       | (Approximate) Total Sq Ft. : | 46,667                         |
| End Of Report, To                                           | otal Of 2 Pages              |                                |