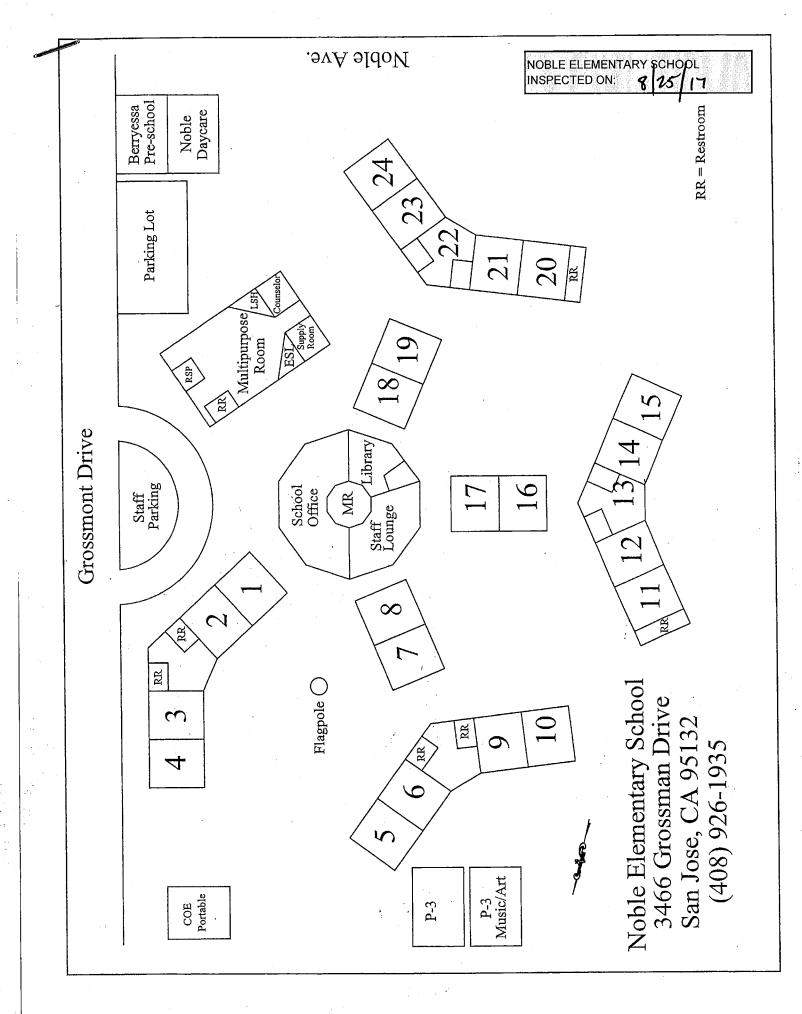

## **NOBLE ELEMENTARY SCHOOL**

**INSPECTED ON: FEBRUARY 13, 2023** 

**INSPECTED BY:** 

Ke fegt eland Kafeyan

Cal/OSHA Certified Site Surveillance Technician Certification Number 06-4110

**REPORTED BY:** 

Maheen B. Doctor