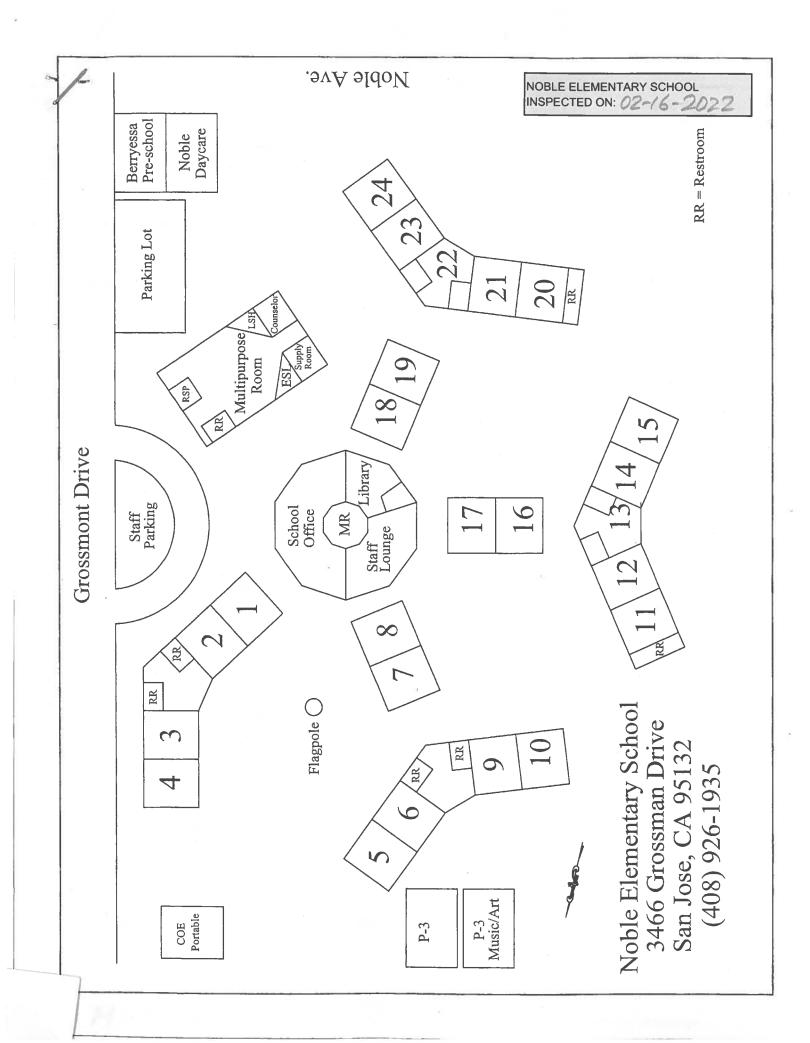

## LIST OF BUILDINGS AT

## NOBLE ELEMENTARY SCHOOL

| Building Name<br>Building Used As<br>(#FLOORS) CONSTRUCTION                                                                       | BUILDING AREA<br>(APPROXIMATE) |
|-----------------------------------------------------------------------------------------------------------------------------------|--------------------------------|
| ADMINISTRATION BUILDING                                                                                                           |                                |
| Offices, Library, Staff Rooms, Utility Rooms, Restrooms<br>( 1 ) Wood, Metal, Gypsum Wallboard System, Brick / Block Walls        | 6,000 SF                       |
| BERRYESSA CENTER ROOMS 01-02 BUILDING                                                                                             |                                |
| Daycare ( 1 ) Wood and Metal                                                                                                      | 1,960 SF                       |
| CLASSROOMS 01-04 BUILDING                                                                                                         |                                |
| Classrooms<br>( 1 ) Wood, Metal, Gypsum Wallboard System, Brick / Block Walls                                                     | 4,500 SF                       |
| CLASSROOMS 05-06 AND 09-10 BUILDING                                                                                               |                                |
| Classrooms<br>( 1 ) Wood, Metal, Gypsum Wallboard System, Brick / Block Walls                                                     | 5,600 SF                       |
| CLASSROOMS 07-08 BUILDING                                                                                                         |                                |
| Classrooms<br>( 1 ) Wood, Metal, Gypsum Wallboard System, Brick / Block Walls                                                     | 2,000 SF                       |
| CLASSROOMS 11-15 BUILDING                                                                                                         |                                |
| Classrooms<br>( 1 ) Wood, Metal, Gypsum Wallboard System, Brick / Block Walls                                                     | 6,700 SF                       |
| CLASSROOMS 16-17 BUILDING                                                                                                         |                                |
| Classrooms<br>( 1 ) Wood, Metal, Gypsum Wallboard System, Brick / Block Walls                                                     | 2,000 SF                       |
| CLASSROOMS 18-19 BUILDING                                                                                                         |                                |
| Classrooms<br>( 1 ) Wood, Metal, Gypsum Wallboard System, Brick / Block Walls                                                     | 2,000 SF                       |
| CLASSROOMS 20-24 BUILDING                                                                                                         |                                |
| Classrooms<br>( 1 ) Wood, Metal, Gypsum Wallboard System, Brick / Block Walls                                                     | 6,100 SF                       |
| CLASSROOMS P-A AND P-B PORTABLES BUILDING                                                                                         |                                |
| Classrooms ( 1 ) Wood and Metal Portables                                                                                         | 1,920 SF                       |
| DAYCARE PORTABLE BUILDING                                                                                                         |                                |
| Daycare ( 1 ) Wood and Metal                                                                                                      | 1,920 SF                       |
| METAL STORAGE CONTAINERS (2 EA)                                                                                                   |                                |
| Storage ( 1 ) Metal                                                                                                               | 512 SF                         |
| MULTI-PURPOSE BUILDING                                                                                                            |                                |
| Cafeteria, Kitchen, Resource Room, Classrooms, Stage, Hallways<br>( 1 ) Wood, Metal, Gypsum Wallboard System, Brick / Block Walls | 5,400 SF                       |