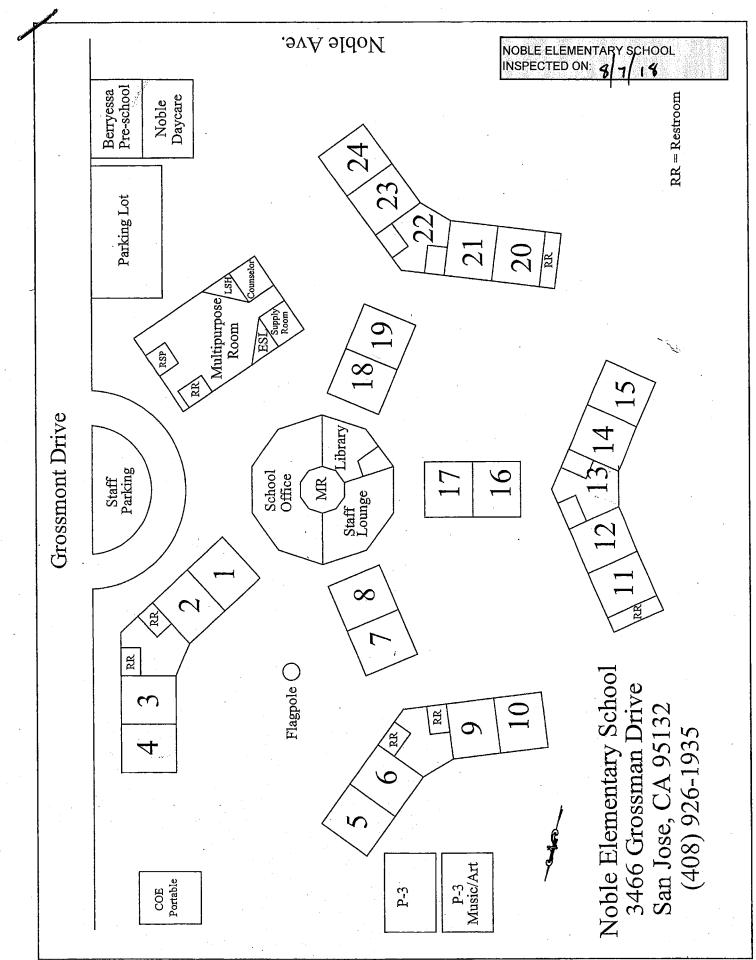

## **NOBLE ELEMENTARY SCHOOL**

**INSPECTED ON: FEBRUARY 13, 2023** 

**INSPECTED BY:** 

Ke fegt eland Kafeyan

Cal/OSHA Certified Site Surveillance Technician Certification Number 06-4110

**REPORTED BY:** 

Maheen B. Doctor