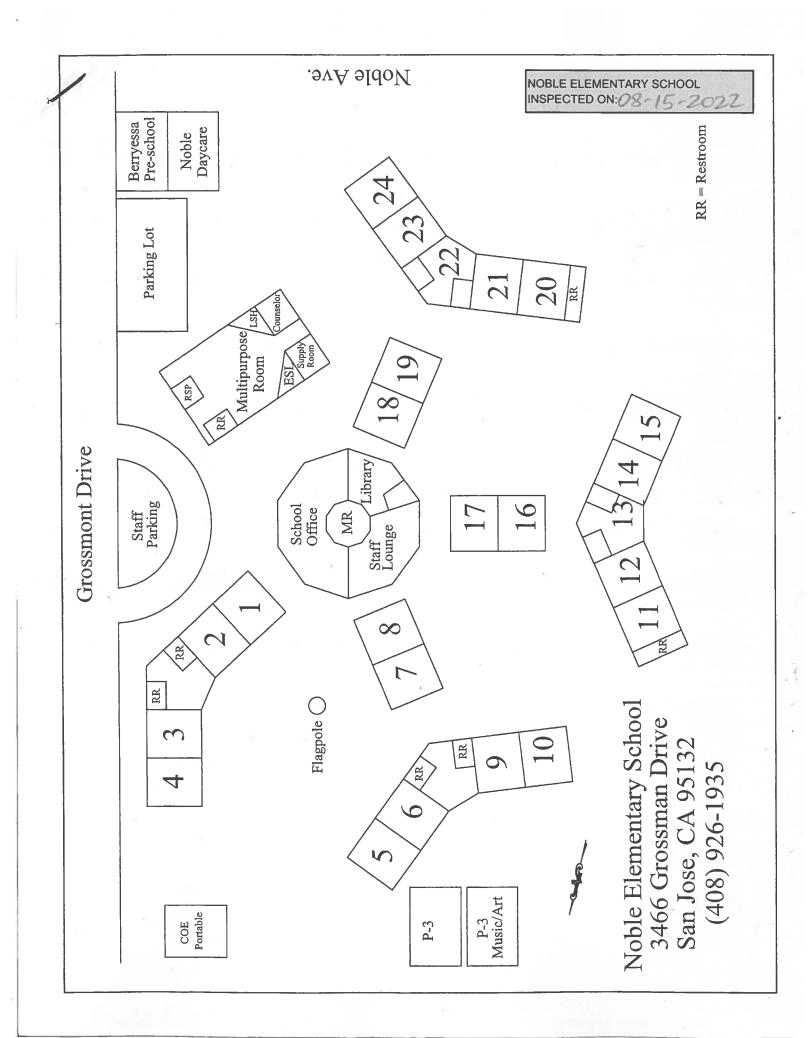

## LIST OF BUILDINGS AT

## NOBLE ELEMENTARY SCHOOL

| Building Name<br>Building Used As<br>(#FLOORS) CONSTRUCTION                                                                       | BUILDING AREA<br>(APPROXIMATE) |
|-----------------------------------------------------------------------------------------------------------------------------------|--------------------------------|
| ADMINISTRATION BUILDING                                                                                                           |                                |
| Offices, Library, Staff Rooms, Utility Rooms, Restrooms<br>( 1 ) Wood, Metal, Gypsum Wallboard System, Brick / Block Walls        | 6,000 SF                       |
| BERRYESSA CENTER ROOMS 01-02 BUILDING                                                                                             |                                |
| Daycare ( 1 ) Wood and Metal                                                                                                      | 1,960 SF                       |
| CLASSROOMS 01-04 BUILDING                                                                                                         |                                |
| Classrooms<br>( 1 ) Wood, Metal, Gypsum Wallboard System, Brick / Block Walls                                                     | 4,500 SF                       |
| CLASSROOMS 05-06 AND 09-10 BUILDING                                                                                               |                                |
| Classrooms<br>( 1 ) Wood, Metal, Gypsum Wallboard System, Brick / Block Walls                                                     | 5,600 SF                       |
| CLASSROOMS 07-08 BUILDING                                                                                                         |                                |
| Classrooms<br>( 1 ) Wood, Metal, Gypsum Wallboard System, Brick / Block Walls                                                     | 2,000 SF                       |
| CLASSROOMS 11-15 BUILDING                                                                                                         |                                |
| Classrooms<br>( 1 ) Wood, Metal, Gypsum Wallboard System, Brick / Block Walls                                                     | 6,700 SF                       |
| CLASSROOMS 16-17 BUILDING                                                                                                         |                                |
| Classrooms<br>( 1 ) Wood, Metal, Gypsum Wallboard System, Brick / Block Walls                                                     | 2,000 SF                       |
| CLASSROOMS 18-19 BUILDING                                                                                                         |                                |
| Classrooms<br>( 1 ) Wood, Metal, Gypsum Wallboard System, Brick / Block Walls                                                     | 2,000 SF                       |
| CLASSROOMS 20-24 BUILDING                                                                                                         |                                |
| Classrooms<br>( 1 ) Wood, Metal, Gypsum Wallboard System, Brick / Block Walls                                                     | 6,100 SF                       |
| CLASSROOMS P-A AND P-B PORTABLES BUILDING                                                                                         |                                |
| Classrooms ( 1 ) Wood and Metal Portables                                                                                         | 1,920 SF                       |
| DAYCARE PORTABLE BUILDING                                                                                                         |                                |
| Daycare ( 1 ) Wood and Metal                                                                                                      | 1,920 SF                       |
| METAL STORAGE CONTAINERS (2 EA)                                                                                                   |                                |
| Storage ( 1 ) Metal                                                                                                               | 512 SF                         |
| MULTI-PURPOSE BUILDING                                                                                                            |                                |
| Cafeteria, Kitchen, Resource Room, Classrooms, Stage, Hallways<br>( 1 ) Wood, Metal, Gypsum Wallboard System, Brick / Block Walls | 5,400 SF                       |