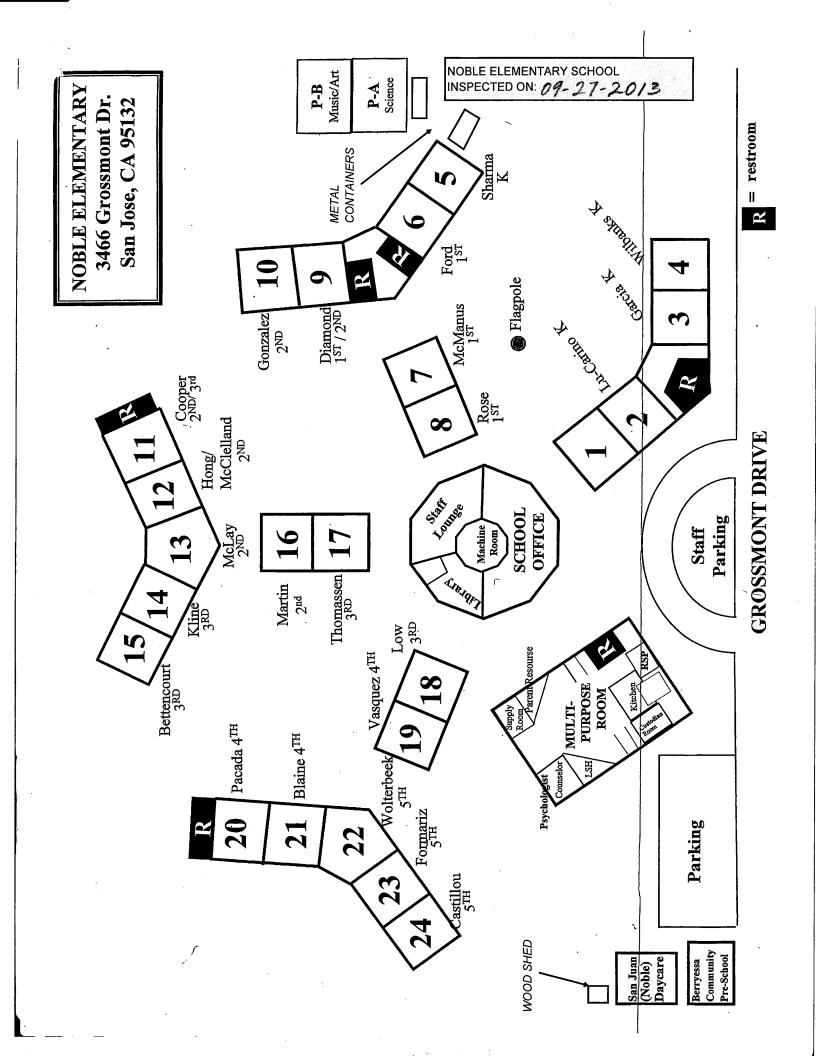

## LIST OF BUILDINGS AT

## NOBLE ELEMENTARY SCHOOL

| Building Name<br>Building Used As<br>(#FLOORS) CONSTRUCTION                                                                       | BUILDING AREA<br>(APPROXIMATE) |
|-----------------------------------------------------------------------------------------------------------------------------------|--------------------------------|
| ADMINISTRATION BUILDING                                                                                                           |                                |
| Offices, Library, Staff Rooms, Utility Rooms, Restrooms<br>( 1 ) Wood, Metal, Gypsum Wallboard System, Brick / Block Walls        | 6,000 SF                       |
| BERRYESSA CENTER ROOMS 01-02 BUILDING                                                                                             |                                |
| Daycare ( 1 ) Wood and Metal                                                                                                      | 1,960 SF                       |
| CLASSROOMS 01-04 BUILDING                                                                                                         |                                |
| Classrooms<br>( 1 ) Wood, Metal, Gypsum Wallboard System, Brick / Block Walls                                                     | 4,500 SF                       |
| CLASSROOMS 05-06 AND 09-10 BUILDING                                                                                               |                                |
| Classrooms<br>( 1 ) Wood, Metal, Gypsum Wallboard System, Brick / Block Walls                                                     | 5,600 SF                       |
| CLASSROOMS 07-08 BUILDING                                                                                                         |                                |
| Classrooms<br>( 1 ) Wood, Metal, Gypsum Wallboard System, Brick / Block Walls                                                     | 2,000 SF                       |
| CLASSROOMS 11-15 BUILDING                                                                                                         |                                |
| Classrooms<br>( 1 ) Wood, Metal, Gypsum Wallboard System, Brick / Block Walls                                                     | 6,700 SF                       |
| CLASSROOMS 16-17 BUILDING                                                                                                         |                                |
| Classrooms<br>( 1 ) Wood, Metal, Gypsum Wallboard System, Brick / Block Walls                                                     | 2,000 SF                       |
| CLASSROOMS 18-19 BUILDING                                                                                                         |                                |
| Classrooms<br>( 1 ) Wood, Metal, Gypsum Wallboard System, Brick / Block Walls                                                     | 2,000 SF                       |
| CLASSROOMS 20-24 BUILDING                                                                                                         |                                |
| Classrooms<br>( 1 ) Wood, Metal, Gypsum Wallboard System, Brick / Block Walls                                                     | 6,100 SF                       |
| CLASSROOMS P-A AND P-B PORTABLES BUILDING                                                                                         |                                |
| Classrooms ( 1 ) Wood and Metal Portables                                                                                         | 1,920 SF                       |
| DAYCARE PORTABLE BUILDING                                                                                                         |                                |
| Daycare ( 1 ) Wood and Metal                                                                                                      | 1,920 SF                       |
| METAL STORAGE CONTAINERS (2 EA)                                                                                                   |                                |
| Storage ( 1 ) Metal                                                                                                               | 512 SF                         |
| MULTI-PURPOSE BUILDING                                                                                                            |                                |
| Cafeteria, Kitchen, Resource Room, Classrooms, Stage, Hallways<br>( 1 ) Wood, Metal, Gypsum Wallboard System, Brick / Block Walls | 5,400 SF                       |

## NOBLE ELEMENTARY SCHOOL

| Building Name<br>Building Used As<br>(#Floors) Construction |                              | Building Area<br>(approximate) |
|-------------------------------------------------------------|------------------------------|--------------------------------|
| WOOD STORAGE SHED                                           |                              |                                |
| Storage<br>( 1 ) Wood                                       |                              | 55 SF                          |
| Total Number Of Buildings : <u>14</u>                       | (Approximate) Total Sq Ft. : | 46,667                         |
| End Of Report, To                                           | otal Of 2 Pages              |                                |