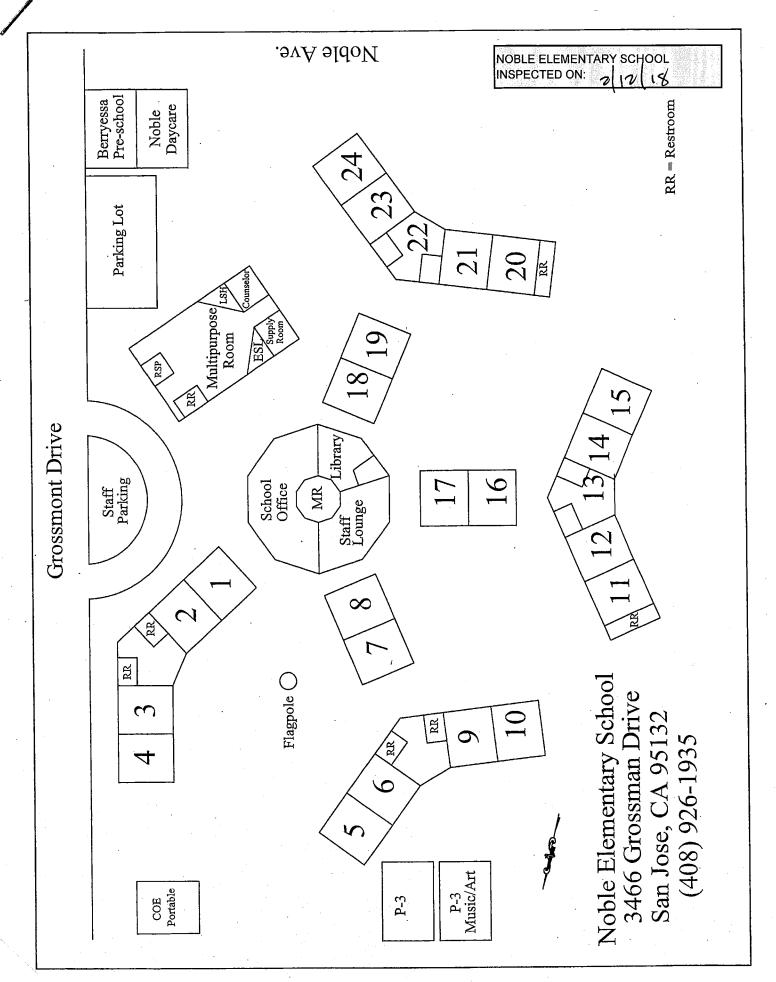

## **NOBLE ELEMENTARY SCHOOL**

**INSPECTED ON: FEBRUARY 13, 2023** 

**INSPECTED BY:** 

Ke fegt eland Kafeyan

Cal/OSHA Certified Site Surveillance Technician Certification Number 06-4110

**REPORTED BY:** 

Maheen B. Doctor