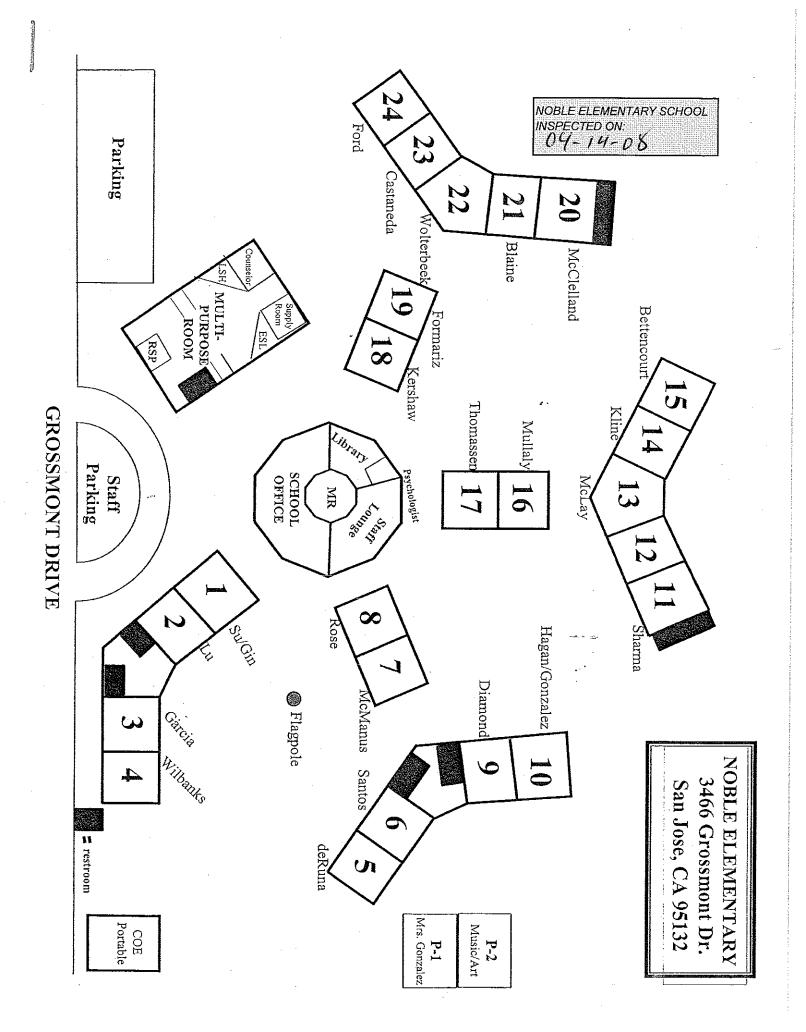

## NOBLE ELEMENTARY SCHOOL

| Building Name<br>Building Used As<br>(#FLOORS) CONSTRUCTION                                                                       | BUILDING AREA<br>(APPROXIMATE) |
|-----------------------------------------------------------------------------------------------------------------------------------|--------------------------------|
| ADMINISTRATION BUILDING                                                                                                           |                                |
| Offices, Library, Staff Rooms, Utility Rooms, Restrooms<br>( 1 ) Wood, Metal, Gypsum Wallboard System, Brick / Block Walls        | 6,000 SF                       |
| BERRYESSA CENTER ROOMS 01-02 BUILDING                                                                                             |                                |
| Daycare ( 1 ) Wood and Metal                                                                                                      | 1,960 SF                       |
| CLASSROOMS 01-04 BUILDING                                                                                                         |                                |
| Classrooms<br>( 1 ) Wood, Metal, Gypsum Wallboard System, Brick / Block Walls                                                     | 4,500 SF                       |
| CLASSROOMS 05-06 AND 09-10 BUILDING                                                                                               |                                |
| Classrooms<br>( 1 ) Wood, Metal, Gypsum Wallboard System, Brick / Block Walls                                                     | 5,600 SF                       |
| CLASSROOMS 07-08 BUILDING                                                                                                         |                                |
| Classrooms<br>( 1 ) Wood, Metal, Gypsum Wallboard System, Brick / Block Walls                                                     | 2,000 SF                       |
| CLASSROOMS 11-15 BUILDING                                                                                                         |                                |
| Classrooms<br>( 1 ) Wood, Metal, Gypsum Wallboard System, Brick / Block Walls                                                     | 6,700 SF                       |
| CLASSROOMS 16-17 BUILDING                                                                                                         |                                |
| Classrooms<br>( 1 ) Wood, Metal, Gypsum Wallboard System, Brick / Block Walls                                                     | 2,000 SF                       |
| CLASSROOMS 18-19 BUILDING                                                                                                         |                                |
| Classrooms<br>( 1 ) Wood, Metal, Gypsum Wallboard System, Brick / Block Walls                                                     | 2,000 SF                       |
| CLASSROOMS 20-24 BUILDING                                                                                                         |                                |
| Classrooms<br>( 1 ) Wood, Metal, Gypsum Wallboard System, Brick / Block Walls                                                     | 6,100 SF                       |
| CLASSROOMS P-A AND P-B PORTABLES BUILDING                                                                                         |                                |
| Classrooms ( 1 ) Wood and Metal Portables                                                                                         | 1,920 SF                       |
| DAYCARE PORTABLE BUILDING                                                                                                         |                                |
| Daycare ( 1 ) Wood and Metal                                                                                                      | 1,920 SF                       |
| METAL STORAGE CONTAINERS (2 EA)                                                                                                   |                                |
| Storage ( 1 ) Metal                                                                                                               | 512 SF                         |
| MULTI-PURPOSE BUILDING                                                                                                            |                                |
| Cafeteria, Kitchen, Resource Room, Classrooms, Stage, Hallways<br>( 1 ) Wood, Metal, Gypsum Wallboard System, Brick / Block Walls | 5,400 SF                       |

## NOBLE ELEMENTARY SCHOOL

| Building Name<br>Building Used As<br>(#Floors) Construction |                              | Building Area<br>(approximate) |
|-------------------------------------------------------------|------------------------------|--------------------------------|
| WOOD STORAGE SHED                                           |                              |                                |
| Storage<br>( 1 ) Wood                                       |                              | 55 SF                          |
| Total Number Of Buildings : <u>14</u>                       | (Approximate) Total Sq Ft. : | 46,667                         |
| End Of Report, To                                           | otal Of 2 Pages              |                                |