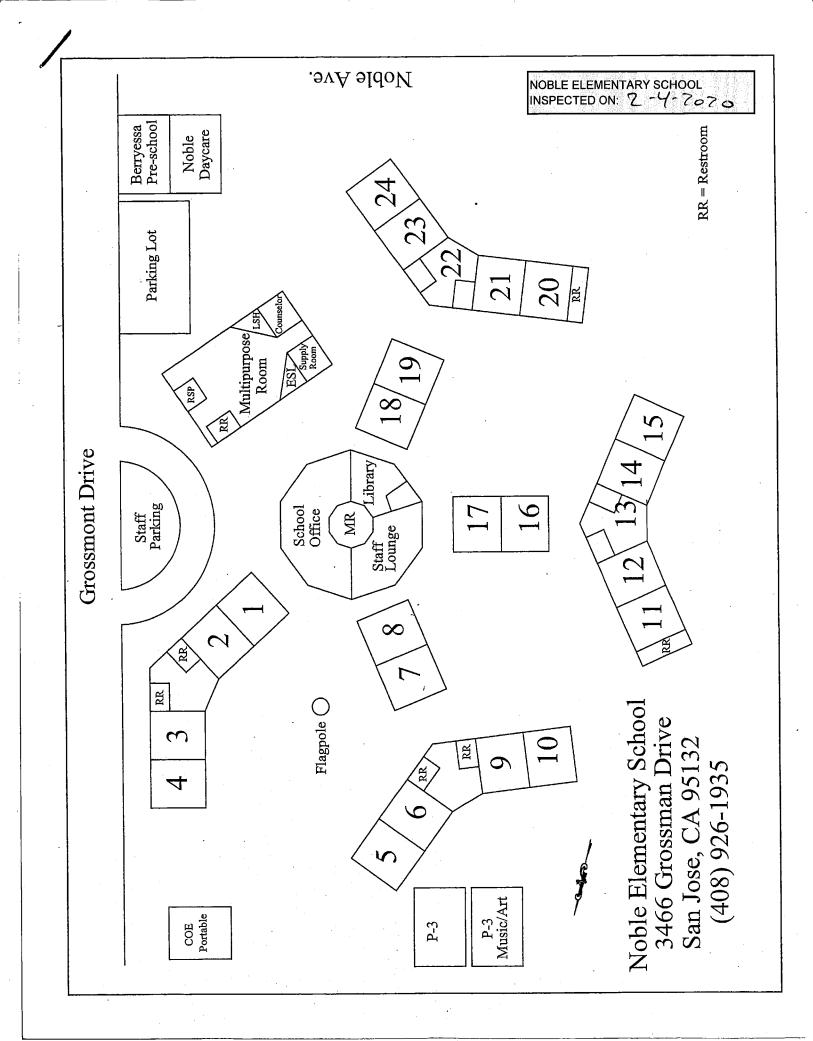

## LIST OF BUILDINGS AT

## NOBLE ELEMENTARY SCHOOL

| Building Name<br>Building Used As<br>(#FLOORS) CONSTRUCTION                                                                       | BUILDING AREA<br>(APPROXIMATE) |
|-----------------------------------------------------------------------------------------------------------------------------------|--------------------------------|
| ADMINISTRATION BUILDING                                                                                                           |                                |
| Offices, Library, Staff Rooms, Utility Rooms, Restrooms<br>( 1 ) Wood, Metal, Gypsum Wallboard System, Brick / Block Walls        | 6,000 SF                       |
| BERRYESSA CENTER ROOMS 01-02 BUILDING                                                                                             |                                |
| Daycare ( 1 ) Wood and Metal                                                                                                      | 1,960 SF                       |
| CLASSROOMS 01-04 BUILDING                                                                                                         |                                |
| Classrooms<br>( 1 ) Wood, Metal, Gypsum Wallboard System, Brick / Block Walls                                                     | 4,500 SF                       |
| CLASSROOMS 05-06 AND 09-10 BUILDING                                                                                               |                                |
| Classrooms<br>( 1 ) Wood, Metal, Gypsum Wallboard System, Brick / Block Walls                                                     | 5,600 SF                       |
| CLASSROOMS 07-08 BUILDING                                                                                                         |                                |
| Classrooms<br>( 1 ) Wood, Metal, Gypsum Wallboard System, Brick / Block Walls                                                     | 2,000 SF                       |
| CLASSROOMS 11-15 BUILDING                                                                                                         |                                |
| Classrooms<br>( 1 ) Wood, Metal, Gypsum Wallboard System, Brick / Block Walls                                                     | 6,700 SF                       |
| CLASSROOMS 16-17 BUILDING                                                                                                         |                                |
| Classrooms<br>( 1 ) Wood, Metal, Gypsum Wallboard System, Brick / Block Walls                                                     | 2,000 SF                       |
| CLASSROOMS 18-19 BUILDING                                                                                                         |                                |
| Classrooms<br>( 1 ) Wood, Metal, Gypsum Wallboard System, Brick / Block Walls                                                     | 2,000 SF                       |
| CLASSROOMS 20-24 BUILDING                                                                                                         |                                |
| Classrooms<br>( 1 ) Wood, Metal, Gypsum Wallboard System, Brick / Block Walls                                                     | 6,100 SF                       |
| CLASSROOMS P-A AND P-B PORTABLES BUILDING                                                                                         |                                |
| Classrooms ( 1 ) Wood and Metal Portables                                                                                         | 1,920 SF                       |
| DAYCARE PORTABLE BUILDING                                                                                                         |                                |
| Daycare ( 1 ) Wood and Metal                                                                                                      | 1,920 SF                       |
| METAL STORAGE CONTAINERS (2 EA)                                                                                                   |                                |
| Storage ( 1 ) Metal                                                                                                               | 512 SF                         |
| MULTI-PURPOSE BUILDING                                                                                                            |                                |
| Cafeteria, Kitchen, Resource Room, Classrooms, Stage, Hallways<br>( 1 ) Wood, Metal, Gypsum Wallboard System, Brick / Block Walls | 5,400 SF                       |

## NOBLE ELEMENTARY SCHOOL

| Building Name<br>Building Used As<br>(#Floors) Construction |                              | Building Area<br>(approximate) |
|-------------------------------------------------------------|------------------------------|--------------------------------|
| WOOD STORAGE SHED                                           |                              |                                |
| Storage<br>( 1 ) Wood                                       |                              | 55 SF                          |
| Total Number Of Buildings : <u>14</u>                       | (Approximate) Total Sq Ft. : | 46,667                         |
| End Of Report, To                                           | otal Of 2 Pages              |                                |