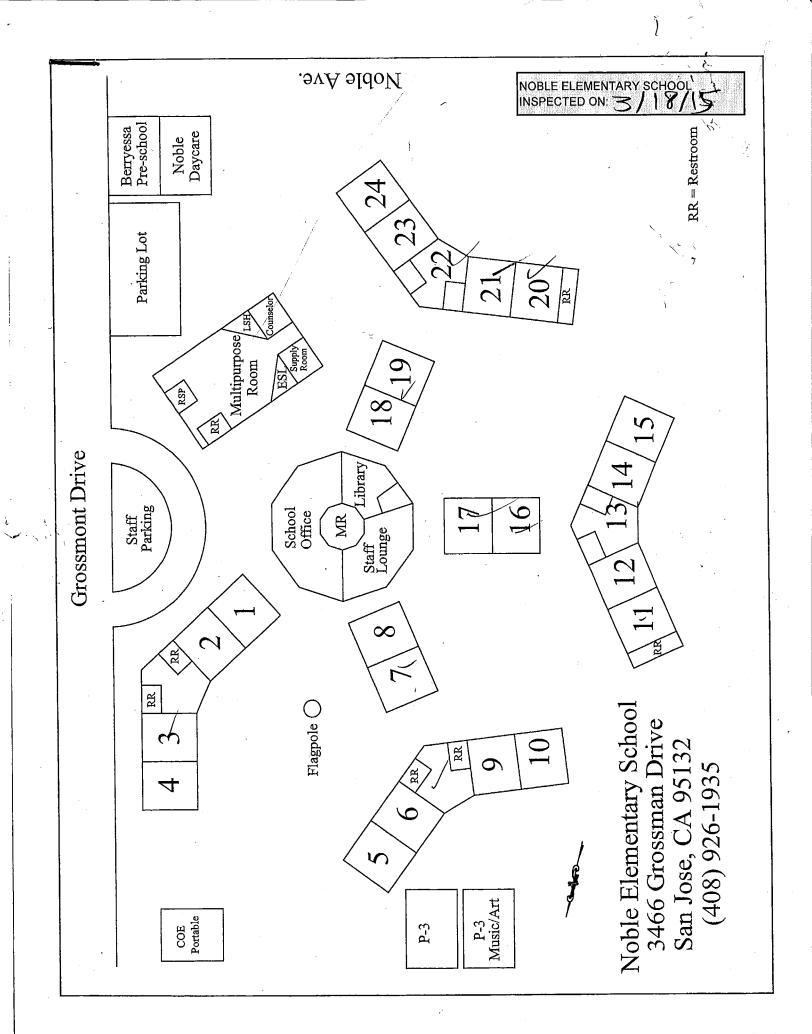

## LIST OF BUILDINGS AT

## NOBLE ELEMENTARY SCHOOL

| Building Name<br>Building Used As<br>(#FLOORS) CONSTRUCTION                                                                       | BUILDING AREA<br>(APPROXIMATE) |
|-----------------------------------------------------------------------------------------------------------------------------------|--------------------------------|
| ADMINISTRATION BUILDING                                                                                                           |                                |
| Offices, Library, Staff Rooms, Utility Rooms, Restrooms<br>( 1 ) Wood, Metal, Gypsum Wallboard System, Brick / Block Walls        | 6,000 SF                       |
| BERRYESSA CENTER ROOMS 01-02 BUILDING                                                                                             |                                |
| Daycare ( 1 ) Wood and Metal                                                                                                      | 1,960 SF                       |
| CLASSROOMS 01-04 BUILDING                                                                                                         |                                |
| Classrooms<br>( 1 ) Wood, Metal, Gypsum Wallboard System, Brick / Block Walls                                                     | 4,500 SF                       |
| CLASSROOMS 05-06 AND 09-10 BUILDING                                                                                               |                                |
| Classrooms<br>( 1 ) Wood, Metal, Gypsum Wallboard System, Brick / Block Walls                                                     | 5,600 SF                       |
| CLASSROOMS 07-08 BUILDING                                                                                                         |                                |
| Classrooms<br>( 1 ) Wood, Metal, Gypsum Wallboard System, Brick / Block Walls                                                     | 2,000 SF                       |
| CLASSROOMS 11-15 BUILDING                                                                                                         |                                |
| Classrooms<br>( 1 ) Wood, Metal, Gypsum Wallboard System, Brick / Block Walls                                                     | 6,700 SF                       |
| CLASSROOMS 16-17 BUILDING                                                                                                         |                                |
| Classrooms<br>( 1 ) Wood, Metal, Gypsum Wallboard System, Brick / Block Walls                                                     | 2,000 SF                       |
| CLASSROOMS 18-19 BUILDING                                                                                                         |                                |
| Classrooms<br>( 1 ) Wood, Metal, Gypsum Wallboard System, Brick / Block Walls                                                     | 2,000 SF                       |
| CLASSROOMS 20-24 BUILDING                                                                                                         |                                |
| Classrooms<br>( 1 ) Wood, Metal, Gypsum Wallboard System, Brick / Block Walls                                                     | 6,100 SF                       |
| CLASSROOMS P-A AND P-B PORTABLES BUILDING                                                                                         |                                |
| Classrooms ( 1 ) Wood and Metal Portables                                                                                         | 1,920 SF                       |
| DAYCARE PORTABLE BUILDING                                                                                                         |                                |
| Daycare ( 1 ) Wood and Metal                                                                                                      | 1,920 SF                       |
| METAL STORAGE CONTAINERS (2 EA)                                                                                                   |                                |
| Storage ( 1 ) Metal                                                                                                               | 512 SF                         |
| MULTI-PURPOSE BUILDING                                                                                                            |                                |
| Cafeteria, Kitchen, Resource Room, Classrooms, Stage, Hallways<br>( 1 ) Wood, Metal, Gypsum Wallboard System, Brick / Block Walls | 5,400 SF                       |

## NOBLE ELEMENTARY SCHOOL

| Building Name<br>Building Used As<br>(#Floors) Construction |                              | Building Area<br>(approximate) |
|-------------------------------------------------------------|------------------------------|--------------------------------|
| WOOD STORAGE SHED                                           |                              |                                |
| Storage<br>( 1 ) Wood                                       |                              | 55 SF                          |
| Total Number Of Buildings : <u>14</u>                       | (Approximate) Total Sq Ft. : | 46,667                         |
| End Of Report, To                                           | otal Of 2 Pages              |                                |