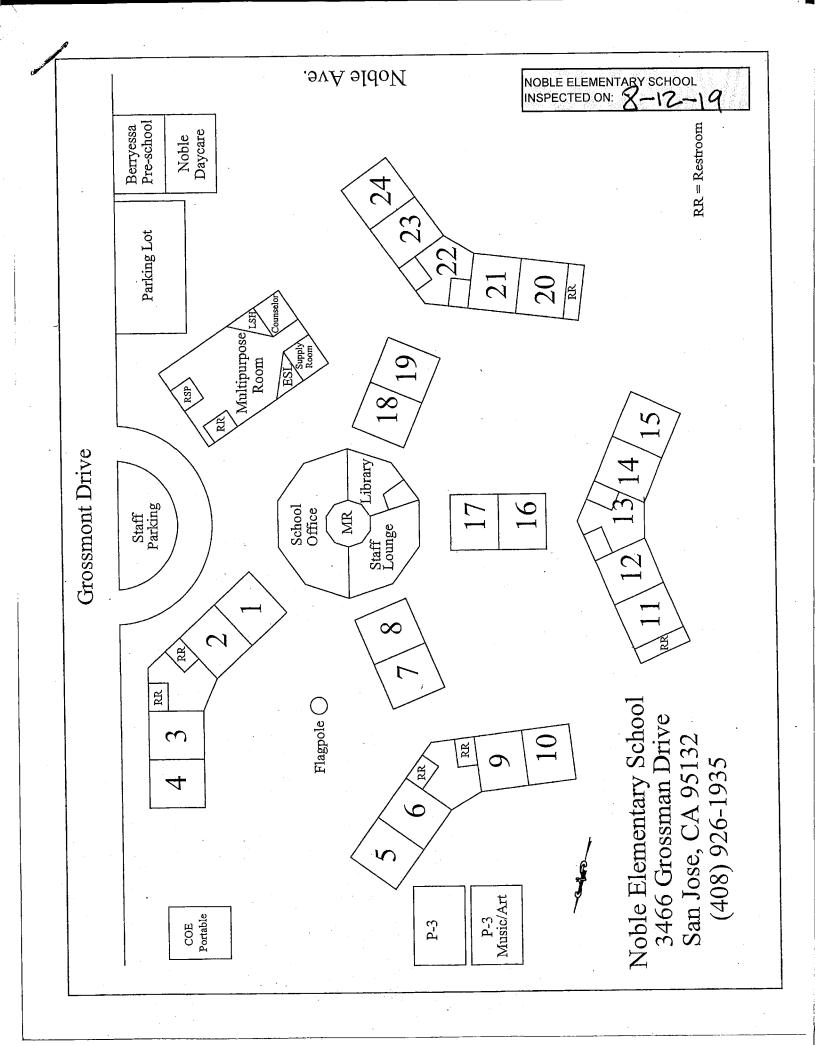

## LIST OF BUILDINGS AT

## NOBLE ELEMENTARY SCHOOL

| Building Name<br>Building Used As<br>(#FLOORS) CONSTRUCTION                                                                       | BUILDING AREA<br>(APPROXIMATE) |
|-----------------------------------------------------------------------------------------------------------------------------------|--------------------------------|
| ADMINISTRATION BUILDING                                                                                                           |                                |
| Offices, Library, Staff Rooms, Utility Rooms, Restrooms<br>( 1 ) Wood, Metal, Gypsum Wallboard System, Brick / Block Walls        | 6,000 SF                       |
| BERRYESSA CENTER ROOMS 01-02 BUILDING                                                                                             |                                |
| Daycare ( 1 ) Wood and Metal                                                                                                      | 1,960 SF                       |
| CLASSROOMS 01-04 BUILDING                                                                                                         |                                |
| Classrooms<br>( 1 ) Wood, Metal, Gypsum Wallboard System, Brick / Block Walls                                                     | 4,500 SF                       |
| CLASSROOMS 05-06 AND 09-10 BUILDING                                                                                               |                                |
| Classrooms<br>( 1 ) Wood, Metal, Gypsum Wallboard System, Brick / Block Walls                                                     | 5,600 SF                       |
| CLASSROOMS 07-08 BUILDING                                                                                                         |                                |
| Classrooms<br>( 1 ) Wood, Metal, Gypsum Wallboard System, Brick / Block Walls                                                     | 2,000 SF                       |
| CLASSROOMS 11-15 BUILDING                                                                                                         |                                |
| Classrooms<br>( 1 ) Wood, Metal, Gypsum Wallboard System, Brick / Block Walls                                                     | 6,700 SF                       |
| CLASSROOMS 16-17 BUILDING                                                                                                         |                                |
| Classrooms<br>( 1 ) Wood, Metal, Gypsum Wallboard System, Brick / Block Walls                                                     | 2,000 SF                       |
| CLASSROOMS 18-19 BUILDING                                                                                                         |                                |
| Classrooms<br>( 1 ) Wood, Metal, Gypsum Wallboard System, Brick / Block Walls                                                     | 2,000 SF                       |
| CLASSROOMS 20-24 BUILDING                                                                                                         |                                |
| Classrooms<br>( 1 ) Wood, Metal, Gypsum Wallboard System, Brick / Block Walls                                                     | 6,100 SF                       |
| CLASSROOMS P-A AND P-B PORTABLES BUILDING                                                                                         |                                |
| Classrooms ( 1 ) Wood and Metal Portables                                                                                         | 1,920 SF                       |
| DAYCARE PORTABLE BUILDING                                                                                                         |                                |
| Daycare ( 1 ) Wood and Metal                                                                                                      | 1,920 SF                       |
| METAL STORAGE CONTAINERS (2 EA)                                                                                                   |                                |
| Storage ( 1 ) Metal                                                                                                               | 512 SF                         |
| MULTI-PURPOSE BUILDING                                                                                                            |                                |
| Cafeteria, Kitchen, Resource Room, Classrooms, Stage, Hallways<br>( 1 ) Wood, Metal, Gypsum Wallboard System, Brick / Block Walls | 5,400 SF                       |

## NOBLE ELEMENTARY SCHOOL

| Building Name<br>Building Used As<br>(#Floors) Construction |                              | Building Area<br>(approximate) |
|-------------------------------------------------------------|------------------------------|--------------------------------|
| WOOD STORAGE SHED                                           |                              |                                |
| Storage<br>( 1 ) Wood                                       |                              | 55 SF                          |
| Total Number Of Buildings : <u>14</u>                       | (Approximate) Total Sq Ft. : | 46,667                         |
| End Of Report, To                                           | otal Of 2 Pages              |                                |