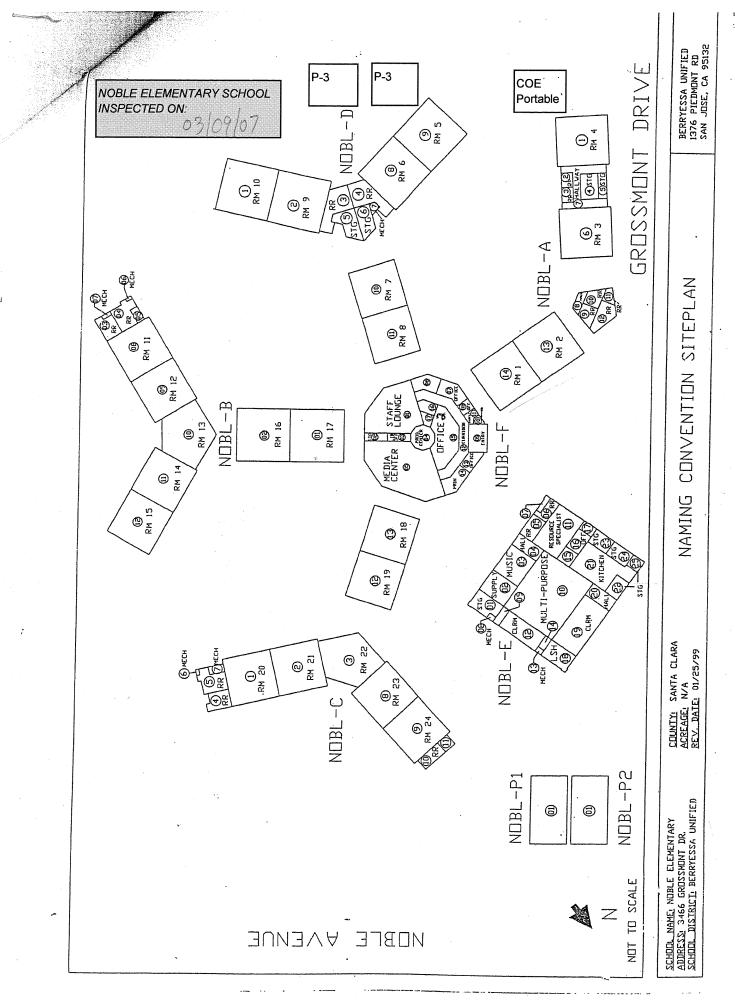

## NOBLE ELEMENTARY SCHOOL

| Building Name<br>Building Used As<br>(#FLOORS) CONSTRUCTION                                                                       | BUILDING AREA<br>(APPROXIMATE) |
|-----------------------------------------------------------------------------------------------------------------------------------|--------------------------------|
| ADMINISTRATION BUILDING                                                                                                           |                                |
| Offices, Library, Staff Rooms, Utility Rooms, Restrooms<br>( 1 ) Wood, Metal, Gypsum Wallboard System, Brick / Block Walls        | 6,000 SF                       |
| BERRYESSA CENTER ROOMS 01-02 BUILDING                                                                                             |                                |
| Daycare ( 1 ) Wood and Metal                                                                                                      | 1,960 SF                       |
| CLASSROOMS 01-04 BUILDING                                                                                                         |                                |
| Classrooms<br>( 1 ) Wood, Metal, Gypsum Wallboard System, Brick / Block Walls                                                     | 4,500 SF                       |
| CLASSROOMS 05-06 AND 09-10 BUILDING                                                                                               |                                |
| Classrooms<br>( 1 ) Wood, Metal, Gypsum Wallboard System, Brick / Block Walls                                                     | 5,600 SF                       |
| CLASSROOMS 07-08 BUILDING                                                                                                         |                                |
| Classrooms<br>( 1 ) Wood, Metal, Gypsum Wallboard System, Brick / Block Walls                                                     | 2,000 SF                       |
| CLASSROOMS 11-15 BUILDING                                                                                                         |                                |
| Classrooms<br>( 1 ) Wood, Metal, Gypsum Wallboard System, Brick / Block Walls                                                     | 6,700 SF                       |
| CLASSROOMS 16-17 BUILDING                                                                                                         |                                |
| Classrooms<br>( 1 ) Wood, Metal, Gypsum Wallboard System, Brick / Block Walls                                                     | 2,000 SF                       |
| CLASSROOMS 18-19 BUILDING                                                                                                         |                                |
| Classrooms<br>( 1 ) Wood, Metal, Gypsum Wallboard System, Brick / Block Walls                                                     | 2,000 SF                       |
| CLASSROOMS 20-24 BUILDING                                                                                                         |                                |
| Classrooms<br>( 1 ) Wood, Metal, Gypsum Wallboard System, Brick / Block Walls                                                     | 6,100 SF                       |
| CLASSROOMS P-A AND P-B PORTABLES BUILDING                                                                                         |                                |
| Classrooms ( 1 ) Wood and Metal Portables                                                                                         | 1,920 SF                       |
| DAYCARE PORTABLE BUILDING                                                                                                         |                                |
| Daycare ( 1 ) Wood and Metal                                                                                                      | 1,920 SF                       |
| METAL STORAGE CONTAINERS (2 EA)                                                                                                   |                                |
| Storage ( 1 ) Metal                                                                                                               | 512 SF                         |
| MULTI-PURPOSE BUILDING                                                                                                            |                                |
| Cafeteria, Kitchen, Resource Room, Classrooms, Stage, Hallways<br>( 1 ) Wood, Metal, Gypsum Wallboard System, Brick / Block Walls | 5,400 SF                       |

## NOBLE ELEMENTARY SCHOOL

| Building Name<br>Building Used As<br>(#Floors) Construction |                              | Building Area<br>(approximate) |
|-------------------------------------------------------------|------------------------------|--------------------------------|
| WOOD STORAGE SHED                                           |                              |                                |
| Storage<br>( 1 ) Wood                                       |                              | 55 SF                          |
| Total Number Of Buildings : <u>14</u>                       | (Approximate) Total Sq Ft. : | 46,667                         |
| End Of Report, To                                           | otal Of 2 Pages              |                                |