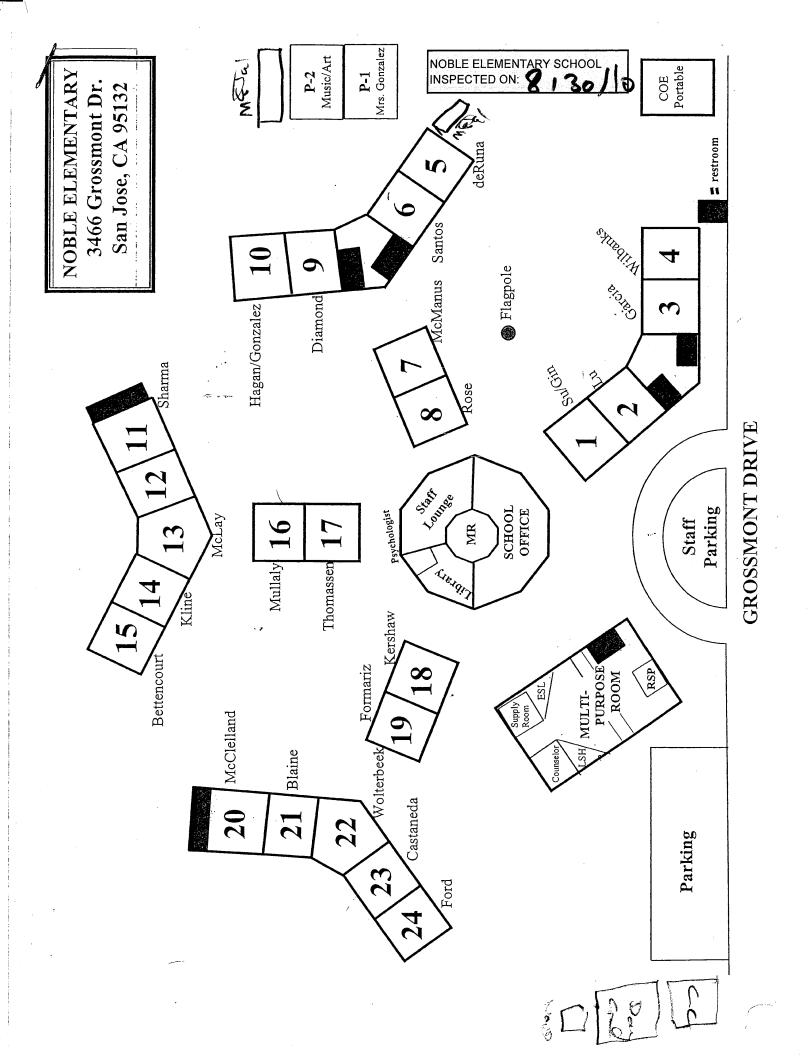

## **NOBLE ELEMENTARY SCHOOL**

**INSPECTED ON: FEBRUARY 13, 2023** 

**INSPECTED BY:** 

Ke fegt eland Kafeyan

Cal/OSHA Certified Site Surveillance Technician Certification Number 06-4110

**REPORTED BY:** 

Maheen B. Doctor