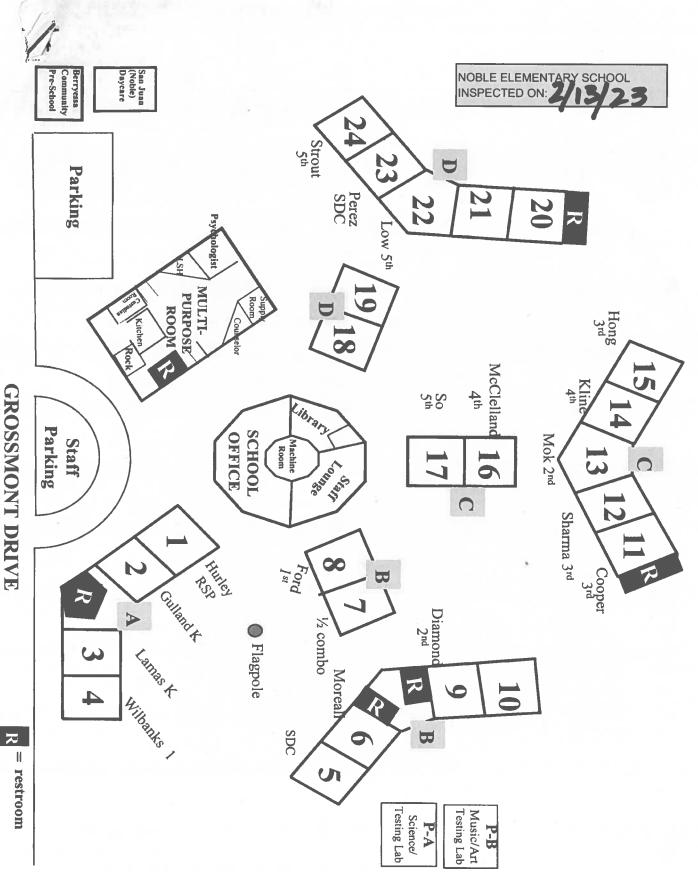

## NOBLE ELEMENTARY SCHOOL 3466 GROSSMONT DRIVE SAN JOSE, CA 95132

PREPARED FOR: BERRYESSA UNION ELEMENTARY SCHOOL DISTRICT 1376 PIEDMONT ROAD SAN JOSE, CA 95132

> INSPECTED ON: FEBRUARY 13, 2023

HAZMAT DOC PROJECT #23-026

## **NOBLE ELEMENTARY SCHOOL**

**INSPECTED ON: FEBRUARY 13, 2023** 

**INSPECTED BY:** 

Ke fegt eland Kafeyan

Cal/OSHA Certified Site Surveillance Technician Certification Number 06-4110

**REPORTED BY:** 

Maheen B. Doctor