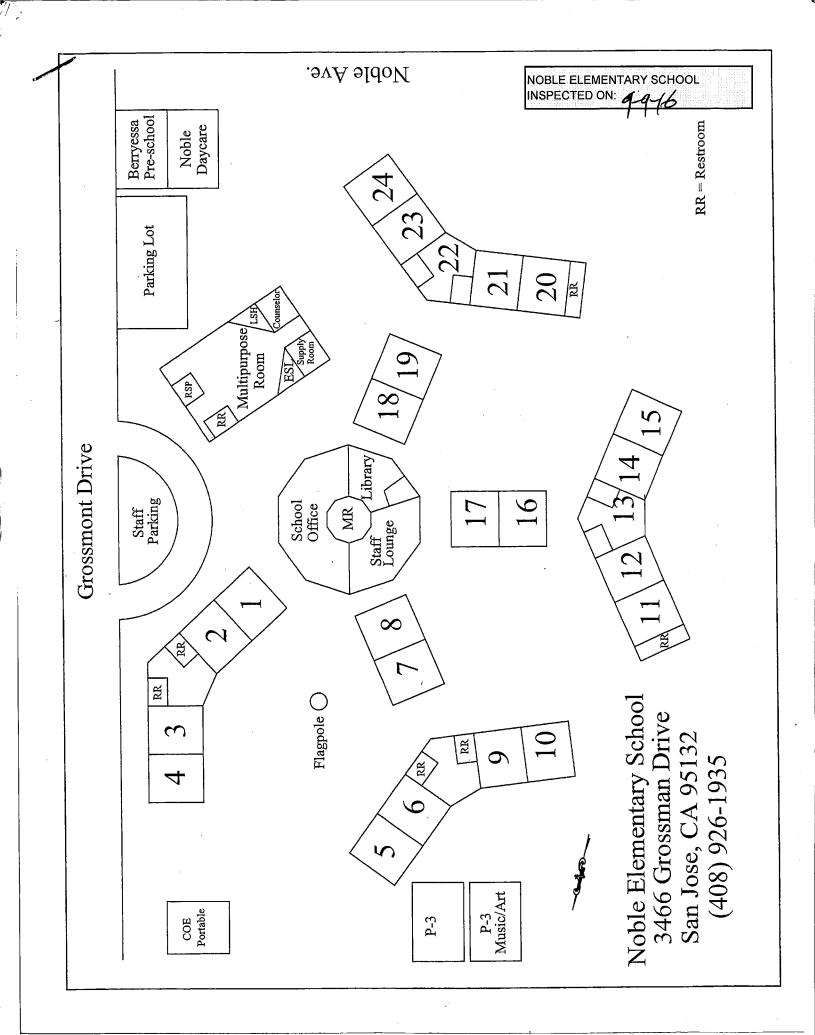

## LIST OF BUILDINGS AT

## NOBLE ELEMENTARY SCHOOL

| Building Name<br>Building Used As<br>(#FLOORS) CONSTRUCTION                                                                       | BUILDING AREA<br>(APPROXIMATE) |
|-----------------------------------------------------------------------------------------------------------------------------------|--------------------------------|
| ADMINISTRATION BUILDING                                                                                                           |                                |
| Offices, Library, Staff Rooms, Utility Rooms, Restrooms<br>( 1 ) Wood, Metal, Gypsum Wallboard System, Brick / Block Walls        | 6,000 SF                       |
| BERRYESSA CENTER ROOMS 01-02 BUILDING                                                                                             |                                |
| Daycare ( 1 ) Wood and Metal                                                                                                      | 1,960 SF                       |
| CLASSROOMS 01-04 BUILDING                                                                                                         |                                |
| Classrooms<br>( 1 ) Wood, Metal, Gypsum Wallboard System, Brick / Block Walls                                                     | 4,500 SF                       |
| CLASSROOMS 05-06 AND 09-10 BUILDING                                                                                               |                                |
| Classrooms<br>( 1 ) Wood, Metal, Gypsum Wallboard System, Brick / Block Walls                                                     | 5,600 SF                       |
| CLASSROOMS 07-08 BUILDING                                                                                                         |                                |
| Classrooms<br>( 1 ) Wood, Metal, Gypsum Wallboard System, Brick / Block Walls                                                     | 2,000 SF                       |
| CLASSROOMS 11-15 BUILDING                                                                                                         |                                |
| Classrooms<br>( 1 ) Wood, Metal, Gypsum Wallboard System, Brick / Block Walls                                                     | 6,700 SF                       |
| CLASSROOMS 16-17 BUILDING                                                                                                         |                                |
| Classrooms<br>( 1 ) Wood, Metal, Gypsum Wallboard System, Brick / Block Walls                                                     | 2,000 SF                       |
| CLASSROOMS 18-19 BUILDING                                                                                                         |                                |
| Classrooms<br>( 1 ) Wood, Metal, Gypsum Wallboard System, Brick / Block Walls                                                     | 2,000 SF                       |
| CLASSROOMS 20-24 BUILDING                                                                                                         |                                |
| Classrooms<br>( 1 ) Wood, Metal, Gypsum Wallboard System, Brick / Block Walls                                                     | 6,100 SF                       |
| CLASSROOMS P-A AND P-B PORTABLES BUILDING                                                                                         |                                |
| Classrooms ( 1 ) Wood and Metal Portables                                                                                         | 1,920 SF                       |
| DAYCARE PORTABLE BUILDING                                                                                                         |                                |
| Daycare ( 1 ) Wood and Metal                                                                                                      | 1,920 SF                       |
| METAL STORAGE CONTAINERS (2 EA)                                                                                                   |                                |
| Storage ( 1 ) Metal                                                                                                               | 512 SF                         |
| MULTI-PURPOSE BUILDING                                                                                                            |                                |
| Cafeteria, Kitchen, Resource Room, Classrooms, Stage, Hallways<br>( 1 ) Wood, Metal, Gypsum Wallboard System, Brick / Block Walls | 5,400 SF                       |

## NOBLE ELEMENTARY SCHOOL

| Building Name<br>Building Used As<br>(#Floors) Construction |                              | Building Area<br>(approximate) |
|-------------------------------------------------------------|------------------------------|--------------------------------|
| WOOD STORAGE SHED                                           |                              |                                |
| Storage<br>( 1 ) Wood                                       |                              | 55 SF                          |
| Total Number Of Buildings : <u>14</u>                       | (Approximate) Total Sq Ft. : | 46,667                         |
| End Of Report, To                                           | otal Of 2 Pages              |                                |