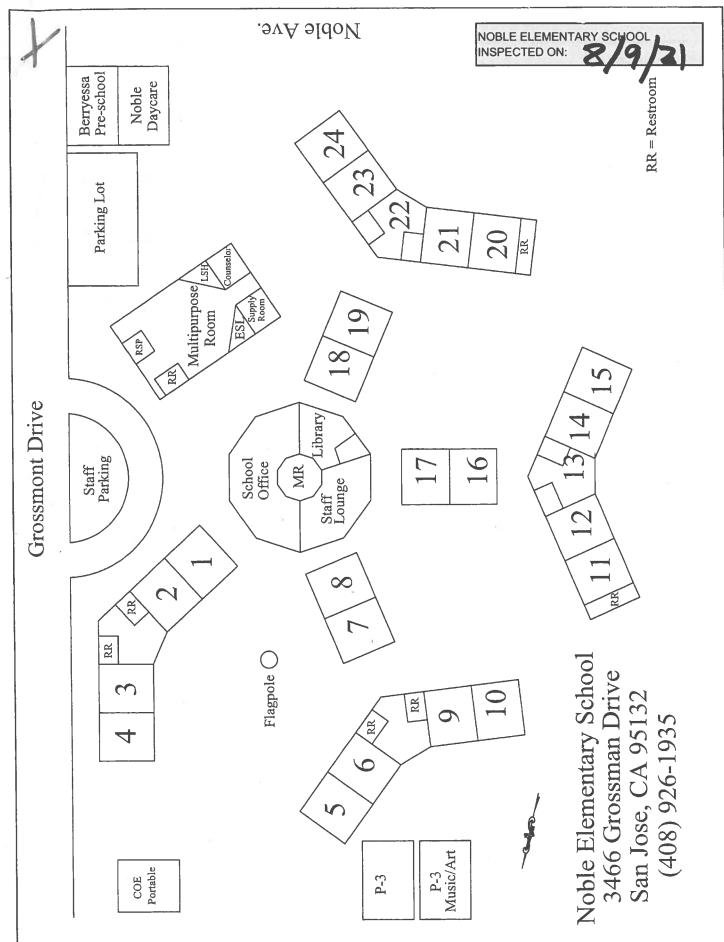

## LIST OF BUILDINGS AT

## NOBLE ELEMENTARY SCHOOL

| Building Name<br>Building Used As<br>(#FLOORS) CONSTRUCTION                                                                       | BUILDING AREA<br>(APPROXIMATE) |
|-----------------------------------------------------------------------------------------------------------------------------------|--------------------------------|
| ADMINISTRATION BUILDING                                                                                                           |                                |
| Offices, Library, Staff Rooms, Utility Rooms, Restrooms<br>( 1 ) Wood, Metal, Gypsum Wallboard System, Brick / Block Walls        | 6,000 SF                       |
| BERRYESSA CENTER ROOMS 01-02 BUILDING                                                                                             |                                |
| Daycare ( 1 ) Wood and Metal                                                                                                      | 1,960 SF                       |
| CLASSROOMS 01-04 BUILDING                                                                                                         |                                |
| Classrooms<br>( 1 ) Wood, Metal, Gypsum Wallboard System, Brick / Block Walls                                                     | 4,500 SF                       |
| CLASSROOMS 05-06 AND 09-10 BUILDING                                                                                               |                                |
| Classrooms<br>( 1 ) Wood, Metal, Gypsum Wallboard System, Brick / Block Walls                                                     | 5,600 SF                       |
| CLASSROOMS 07-08 BUILDING                                                                                                         |                                |
| Classrooms<br>( 1 ) Wood, Metal, Gypsum Wallboard System, Brick / Block Walls                                                     | 2,000 SF                       |
| CLASSROOMS 11-15 BUILDING                                                                                                         |                                |
| Classrooms<br>( 1 ) Wood, Metal, Gypsum Wallboard System, Brick / Block Walls                                                     | 6,700 SF                       |
| CLASSROOMS 16-17 BUILDING                                                                                                         |                                |
| Classrooms<br>( 1 ) Wood, Metal, Gypsum Wallboard System, Brick / Block Walls                                                     | 2,000 SF                       |
| CLASSROOMS 18-19 BUILDING                                                                                                         |                                |
| Classrooms<br>( 1 ) Wood, Metal, Gypsum Wallboard System, Brick / Block Walls                                                     | 2,000 SF                       |
| CLASSROOMS 20-24 BUILDING                                                                                                         |                                |
| Classrooms<br>( 1 ) Wood, Metal, Gypsum Wallboard System, Brick / Block Walls                                                     | 6,100 SF                       |
| CLASSROOMS P-A AND P-B PORTABLES BUILDING                                                                                         |                                |
| Classrooms ( 1 ) Wood and Metal Portables                                                                                         | 1,920 SF                       |
| DAYCARE PORTABLE BUILDING                                                                                                         |                                |
| Daycare ( 1 ) Wood and Metal                                                                                                      | 1,920 SF                       |
| METAL STORAGE CONTAINERS (2 EA)                                                                                                   |                                |
| Storage ( 1 ) Metal                                                                                                               | 512 SF                         |
| MULTI-PURPOSE BUILDING                                                                                                            |                                |
| Cafeteria, Kitchen, Resource Room, Classrooms, Stage, Hallways<br>( 1 ) Wood, Metal, Gypsum Wallboard System, Brick / Block Walls | 5,400 SF                       |