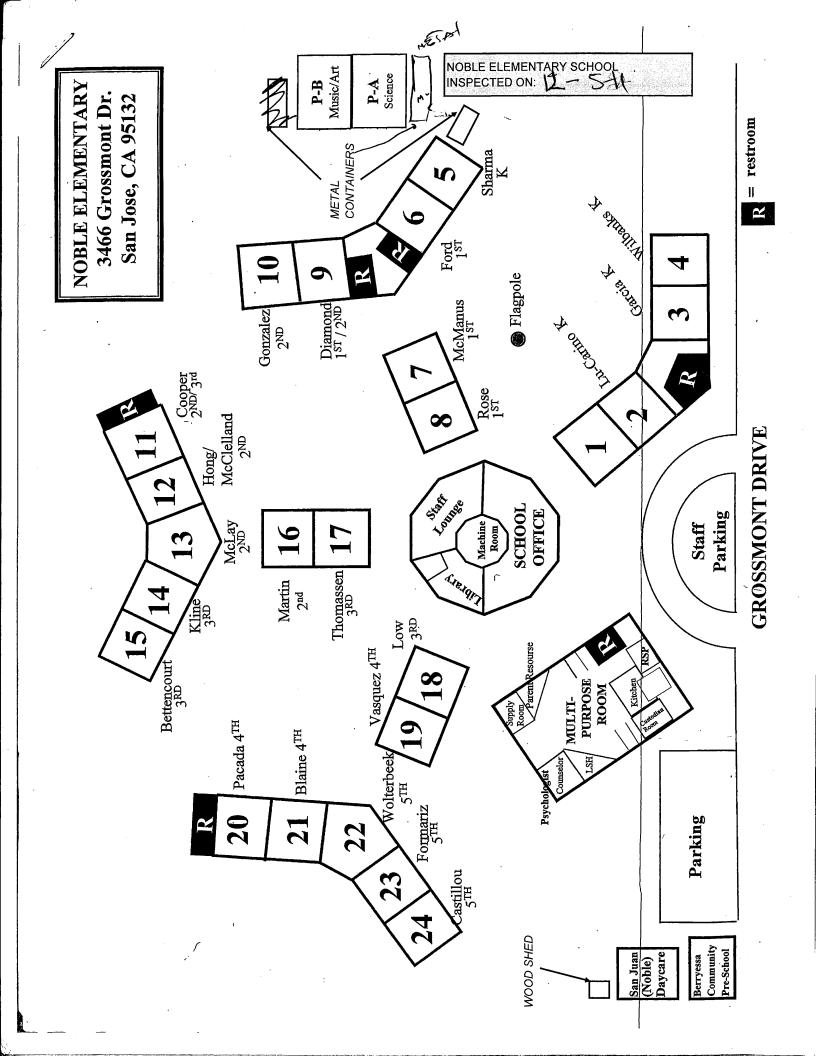

## LIST OF BUILDINGS AT

## NOBLE ELEMENTARY SCHOOL

| Building Name<br>Building Used As<br>(#FLOORS) CONSTRUCTION                                                                       | BUILDING AREA<br>(APPROXIMATE) |
|-----------------------------------------------------------------------------------------------------------------------------------|--------------------------------|
| ADMINISTRATION BUILDING                                                                                                           |                                |
| Offices, Library, Staff Rooms, Utility Rooms, Restrooms<br>( 1 ) Wood, Metal, Gypsum Wallboard System, Brick / Block Walls        | 6,000 SF                       |
| BERRYESSA CENTER ROOMS 01-02 BUILDING                                                                                             |                                |
| Daycare ( 1 ) Wood and Metal                                                                                                      | 1,960 SF                       |
| CLASSROOMS 01-04 BUILDING                                                                                                         |                                |
| Classrooms<br>( 1 ) Wood, Metal, Gypsum Wallboard System, Brick / Block Walls                                                     | 4,500 SF                       |
| CLASSROOMS 05-06 AND 09-10 BUILDING                                                                                               |                                |
| Classrooms<br>( 1 ) Wood, Metal, Gypsum Wallboard System, Brick / Block Walls                                                     | 5,600 SF                       |
| CLASSROOMS 07-08 BUILDING                                                                                                         |                                |
| Classrooms<br>( 1 ) Wood, Metal, Gypsum Wallboard System, Brick / Block Walls                                                     | 2,000 SF                       |
| CLASSROOMS 11-15 BUILDING                                                                                                         |                                |
| Classrooms<br>( 1 ) Wood, Metal, Gypsum Wallboard System, Brick / Block Walls                                                     | 6,700 SF                       |
| CLASSROOMS 16-17 BUILDING                                                                                                         |                                |
| Classrooms<br>( 1 ) Wood, Metal, Gypsum Wallboard System, Brick / Block Walls                                                     | 2,000 SF                       |
| CLASSROOMS 18-19 BUILDING                                                                                                         |                                |
| Classrooms<br>( 1 ) Wood, Metal, Gypsum Wallboard System, Brick / Block Walls                                                     | 2,000 SF                       |
| CLASSROOMS 20-24 BUILDING                                                                                                         |                                |
| Classrooms<br>( 1 ) Wood, Metal, Gypsum Wallboard System, Brick / Block Walls                                                     | 6,100 SF                       |
| CLASSROOMS P-A AND P-B PORTABLES BUILDING                                                                                         |                                |
| Classrooms ( 1 ) Wood and Metal Portables                                                                                         | 1,920 SF                       |
| DAYCARE PORTABLE BUILDING                                                                                                         |                                |
| Daycare ( 1 ) Wood and Metal                                                                                                      | 1,920 SF                       |
| METAL STORAGE CONTAINERS (2 EA)                                                                                                   |                                |
| Storage ( 1 ) Metal                                                                                                               | 512 SF                         |
| MULTI-PURPOSE BUILDING                                                                                                            |                                |
| Cafeteria, Kitchen, Resource Room, Classrooms, Stage, Hallways<br>( 1 ) Wood, Metal, Gypsum Wallboard System, Brick / Block Walls | 5,400 SF                       |

## NOBLE ELEMENTARY SCHOOL

| Building Name<br>Building Used As<br>(#Floors) Construction |                              | Building Area<br>(approximate) |
|-------------------------------------------------------------|------------------------------|--------------------------------|
| WOOD STORAGE SHED                                           |                              |                                |
| Storage<br>( 1 ) Wood                                       |                              | 55 SF                          |
| Total Number Of Buildings : <u>14</u>                       | (Approximate) Total Sq Ft. : | 46,667                         |
| End Of Report, To                                           | otal Of 2 Pages              |                                |