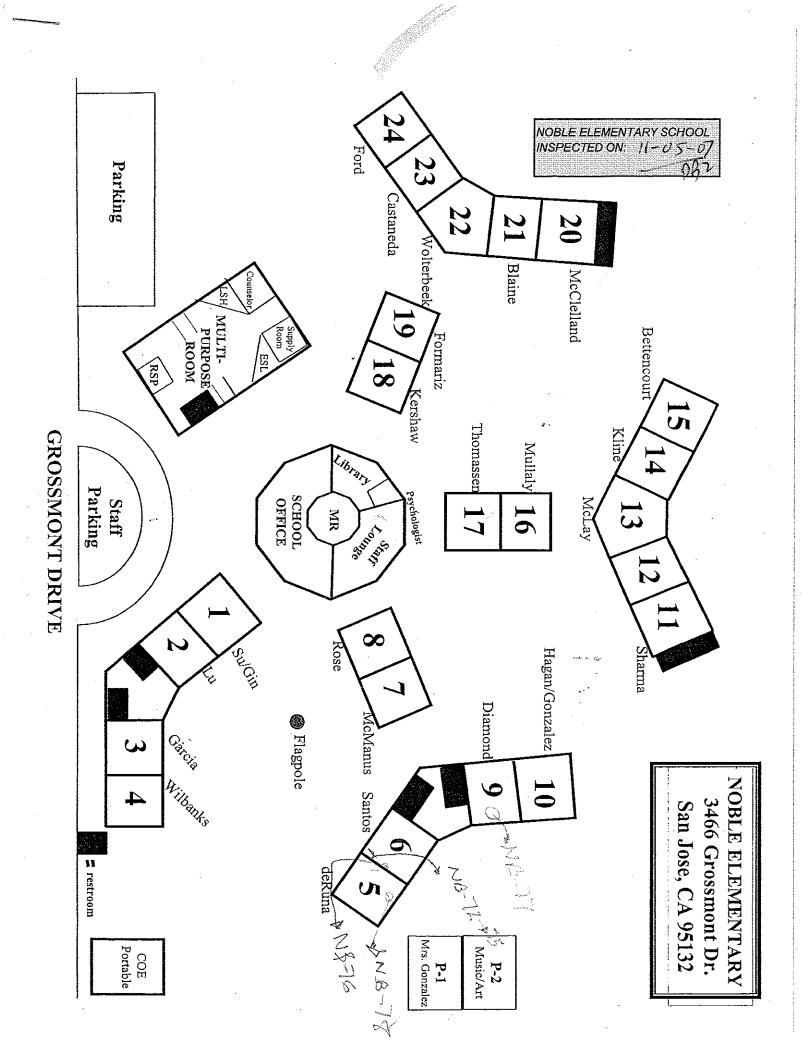

## NOBLE ELEMENTARY SCHOOL

| Building Name<br>Building Used As<br>(#FLOORS) CONSTRUCTION                                                                       | BUILDING AREA<br>(APPROXIMATE) |
|-----------------------------------------------------------------------------------------------------------------------------------|--------------------------------|
| ADMINISTRATION BUILDING                                                                                                           |                                |
| Offices, Library, Staff Rooms, Utility Rooms, Restrooms<br>( 1 ) Wood, Metal, Gypsum Wallboard System, Brick / Block Walls        | 6,000 SF                       |
| BERRYESSA CENTER ROOMS 01-02 BUILDING                                                                                             |                                |
| Daycare ( 1 ) Wood and Metal                                                                                                      | 1,960 SF                       |
| CLASSROOMS 01-04 BUILDING                                                                                                         |                                |
| Classrooms<br>( 1 ) Wood, Metal, Gypsum Wallboard System, Brick / Block Walls                                                     | 4,500 SF                       |
| CLASSROOMS 05-06 AND 09-10 BUILDING                                                                                               |                                |
| Classrooms<br>( 1 ) Wood, Metal, Gypsum Wallboard System, Brick / Block Walls                                                     | 5,600 SF                       |
| CLASSROOMS 07-08 BUILDING                                                                                                         |                                |
| Classrooms<br>( 1 ) Wood, Metal, Gypsum Wallboard System, Brick / Block Walls                                                     | 2,000 SF                       |
| CLASSROOMS 11-15 BUILDING                                                                                                         |                                |
| Classrooms<br>( 1 ) Wood, Metal, Gypsum Wallboard System, Brick / Block Walls                                                     | 6,700 SF                       |
| CLASSROOMS 16-17 BUILDING                                                                                                         |                                |
| Classrooms<br>( 1 ) Wood, Metal, Gypsum Wallboard System, Brick / Block Walls                                                     | 2,000 SF                       |
| CLASSROOMS 18-19 BUILDING                                                                                                         |                                |
| Classrooms<br>( 1 ) Wood, Metal, Gypsum Wallboard System, Brick / Block Walls                                                     | 2,000 SF                       |
| CLASSROOMS 20-24 BUILDING                                                                                                         |                                |
| Classrooms<br>( 1 ) Wood, Metal, Gypsum Wallboard System, Brick / Block Walls                                                     | 6,100 SF                       |
| CLASSROOMS P-A AND P-B PORTABLES BUILDING                                                                                         |                                |
| Classrooms ( 1 ) Wood and Metal Portables                                                                                         | 1,920 SF                       |
| DAYCARE PORTABLE BUILDING                                                                                                         |                                |
| Daycare ( 1 ) Wood and Metal                                                                                                      | 1,920 SF                       |
| METAL STORAGE CONTAINERS (2 EA)                                                                                                   |                                |
| Storage ( 1 ) Metal                                                                                                               | 512 SF                         |
| MULTI-PURPOSE BUILDING                                                                                                            |                                |
| Cafeteria, Kitchen, Resource Room, Classrooms, Stage, Hallways<br>( 1 ) Wood, Metal, Gypsum Wallboard System, Brick / Block Walls | 5,400 SF                       |

## NOBLE ELEMENTARY SCHOOL

| Building Name<br>Building Used As<br>(#Floors) Construction |                              | Building Area<br>(approximate) |
|-------------------------------------------------------------|------------------------------|--------------------------------|
| WOOD STORAGE SHED                                           |                              |                                |
| Storage<br>( 1 ) Wood                                       |                              | 55 SF                          |
| Total Number Of Buildings : <u>14</u>                       | (Approximate) Total Sq Ft. : | 46,667                         |
| End Of Report, To                                           | otal Of 2 Pages              |                                |