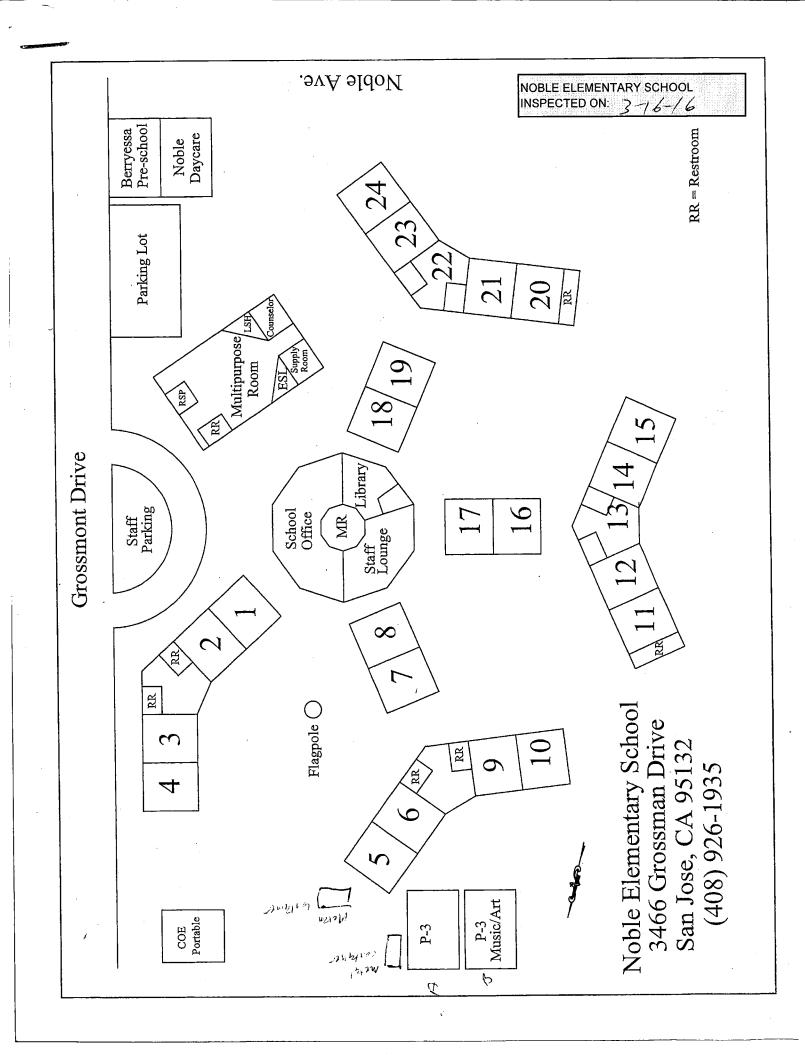

## LIST OF BUILDINGS AT

## NOBLE ELEMENTARY SCHOOL

| Building Name<br>Building Used As<br>(#FLOORS) CONSTRUCTION                                                                       | BUILDING AREA<br>(APPROXIMATE) |
|-----------------------------------------------------------------------------------------------------------------------------------|--------------------------------|
| ADMINISTRATION BUILDING                                                                                                           |                                |
| Offices, Library, Staff Rooms, Utility Rooms, Restrooms<br>( 1 ) Wood, Metal, Gypsum Wallboard System, Brick / Block Walls        | 6,000 SF                       |
| BERRYESSA CENTER ROOMS 01-02 BUILDING                                                                                             |                                |
| Daycare ( 1 ) Wood and Metal                                                                                                      | 1,960 SF                       |
| CLASSROOMS 01-04 BUILDING                                                                                                         |                                |
| Classrooms<br>( 1 ) Wood, Metal, Gypsum Wallboard System, Brick / Block Walls                                                     | 4,500 SF                       |
| CLASSROOMS 05-06 AND 09-10 BUILDING                                                                                               |                                |
| Classrooms<br>( 1 ) Wood, Metal, Gypsum Wallboard System, Brick / Block Walls                                                     | 5,600 SF                       |
| CLASSROOMS 07-08 BUILDING                                                                                                         |                                |
| Classrooms<br>( 1 ) Wood, Metal, Gypsum Wallboard System, Brick / Block Walls                                                     | 2,000 SF                       |
| CLASSROOMS 11-15 BUILDING                                                                                                         |                                |
| Classrooms<br>( 1 ) Wood, Metal, Gypsum Wallboard System, Brick / Block Walls                                                     | 6,700 SF                       |
| CLASSROOMS 16-17 BUILDING                                                                                                         |                                |
| Classrooms<br>( 1 ) Wood, Metal, Gypsum Wallboard System, Brick / Block Walls                                                     | 2,000 SF                       |
| CLASSROOMS 18-19 BUILDING                                                                                                         |                                |
| Classrooms<br>( 1 ) Wood, Metal, Gypsum Wallboard System, Brick / Block Walls                                                     | 2,000 SF                       |
| CLASSROOMS 20-24 BUILDING                                                                                                         |                                |
| Classrooms<br>( 1 ) Wood, Metal, Gypsum Wallboard System, Brick / Block Walls                                                     | 6,100 SF                       |
| CLASSROOMS P-A AND P-B PORTABLES BUILDING                                                                                         |                                |
| Classrooms ( 1 ) Wood and Metal Portables                                                                                         | 1,920 SF                       |
| DAYCARE PORTABLE BUILDING                                                                                                         |                                |
| Daycare ( 1 ) Wood and Metal                                                                                                      | 1,920 SF                       |
| METAL STORAGE CONTAINERS (2 EA)                                                                                                   |                                |
| Storage ( 1 ) Metal                                                                                                               | 512 SF                         |
| MULTI-PURPOSE BUILDING                                                                                                            |                                |
| Cafeteria, Kitchen, Resource Room, Classrooms, Stage, Hallways<br>( 1 ) Wood, Metal, Gypsum Wallboard System, Brick / Block Walls | 5,400 SF                       |

## NOBLE ELEMENTARY SCHOOL

| Building Name<br>Building Used As<br>(#Floors) Construction |                              | Building Area<br>(approximate) |
|-------------------------------------------------------------|------------------------------|--------------------------------|
| WOOD STORAGE SHED                                           |                              |                                |
| Storage<br>( 1 ) Wood                                       |                              | 55 SF                          |
| Total Number Of Buildings : <u>14</u>                       | (Approximate) Total Sq Ft. : | 46,667                         |
| End Of Report, To                                           | otal Of 2 Pages              |                                |