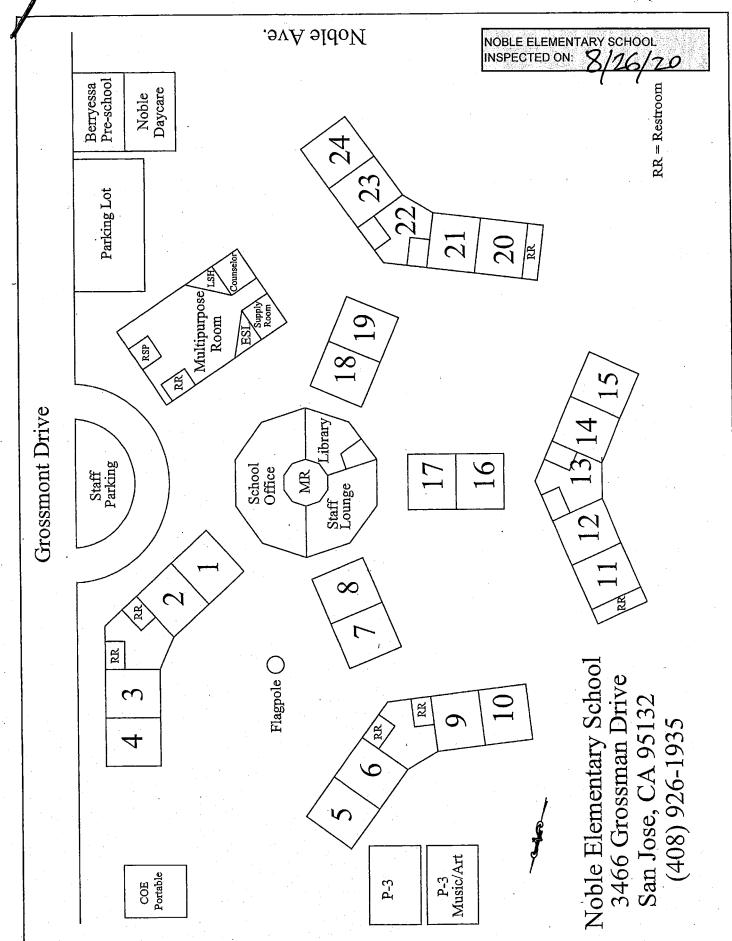

## LIST OF BUILDINGS AT

## NOBLE ELEMENTARY SCHOOL

| Building Name<br>Building Used As<br>(#FLOORS) CONSTRUCTION                                                                       | BUILDING AREA<br>(APPROXIMATE) |
|-----------------------------------------------------------------------------------------------------------------------------------|--------------------------------|
| ADMINISTRATION BUILDING                                                                                                           |                                |
| Offices, Library, Staff Rooms, Utility Rooms, Restrooms<br>( 1 ) Wood, Metal, Gypsum Wallboard System, Brick / Block Walls        | 6,000 SF                       |
| BERRYESSA CENTER ROOMS 01-02 BUILDING                                                                                             |                                |
| Daycare ( 1 ) Wood and Metal                                                                                                      | 1,960 SF                       |
| CLASSROOMS 01-04 BUILDING                                                                                                         |                                |
| Classrooms<br>( 1 ) Wood, Metal, Gypsum Wallboard System, Brick / Block Walls                                                     | 4,500 SF                       |
| CLASSROOMS 05-06 AND 09-10 BUILDING                                                                                               |                                |
| Classrooms<br>( 1 ) Wood, Metal, Gypsum Wallboard System, Brick / Block Walls                                                     | 5,600 SF                       |
| CLASSROOMS 07-08 BUILDING                                                                                                         |                                |
| Classrooms<br>( 1 ) Wood, Metal, Gypsum Wallboard System, Brick / Block Walls                                                     | 2,000 SF                       |
| CLASSROOMS 11-15 BUILDING                                                                                                         |                                |
| Classrooms<br>( 1 ) Wood, Metal, Gypsum Wallboard System, Brick / Block Walls                                                     | 6,700 SF                       |
| CLASSROOMS 16-17 BUILDING                                                                                                         |                                |
| Classrooms<br>( 1 ) Wood, Metal, Gypsum Wallboard System, Brick / Block Walls                                                     | 2,000 SF                       |
| CLASSROOMS 18-19 BUILDING                                                                                                         |                                |
| Classrooms<br>( 1 ) Wood, Metal, Gypsum Wallboard System, Brick / Block Walls                                                     | 2,000 SF                       |
| CLASSROOMS 20-24 BUILDING                                                                                                         |                                |
| Classrooms<br>( 1 ) Wood, Metal, Gypsum Wallboard System, Brick / Block Walls                                                     | 6,100 SF                       |
| CLASSROOMS P-A AND P-B PORTABLES BUILDING                                                                                         |                                |
| Classrooms ( 1 ) Wood and Metal Portables                                                                                         | 1,920 SF                       |
| DAYCARE PORTABLE BUILDING                                                                                                         |                                |
| Daycare ( 1 ) Wood and Metal                                                                                                      | 1,920 SF                       |
| METAL STORAGE CONTAINERS (2 EA)                                                                                                   |                                |
| Storage ( 1 ) Metal                                                                                                               | 512 SF                         |
| MULTI-PURPOSE BUILDING                                                                                                            |                                |
| Cafeteria, Kitchen, Resource Room, Classrooms, Stage, Hallways<br>( 1 ) Wood, Metal, Gypsum Wallboard System, Brick / Block Walls | 5,400 SF                       |

## NOBLE ELEMENTARY SCHOOL

| Building Name<br>Building Used As<br>(#Floors) Construction |                              | Building Area<br>(approximate) |
|-------------------------------------------------------------|------------------------------|--------------------------------|
| WOOD STORAGE SHED                                           |                              |                                |
| Storage<br>( 1 ) Wood                                       |                              | 55 SF                          |
| Total Number Of Buildings : <u>14</u>                       | (Approximate) Total Sq Ft. : | 46,667                         |
| End Of Report, To                                           | otal Of 2 Pages              |                                |