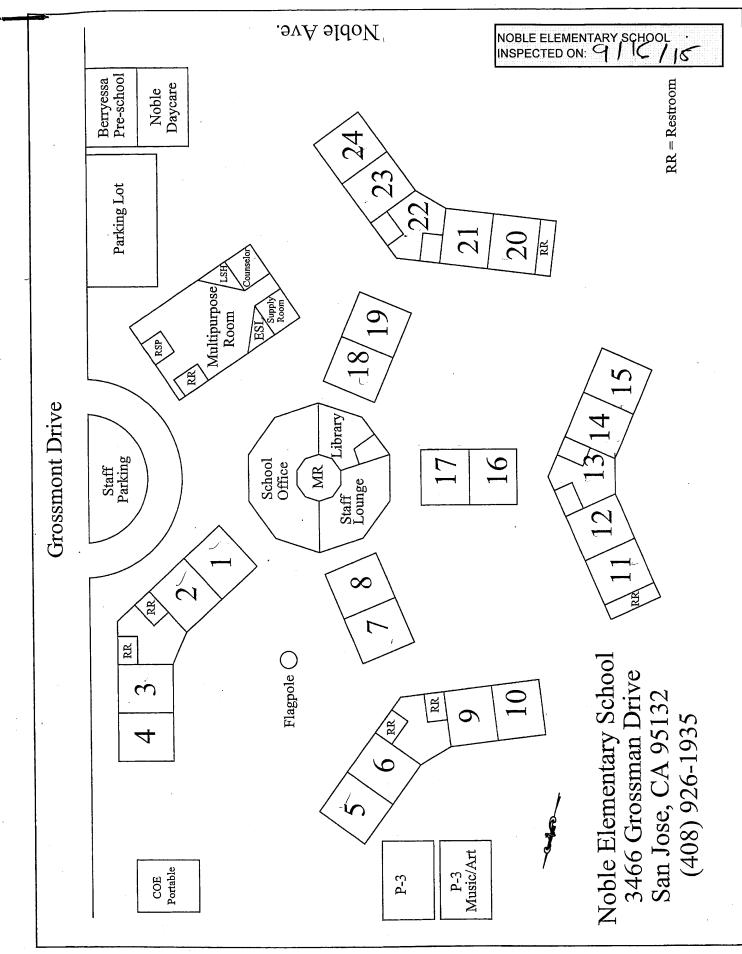

## LIST OF BUILDINGS AT

## NOBLE ELEMENTARY SCHOOL

| Building Name<br>Building Used As<br>(#FLOORS) CONSTRUCTION                                                                       | BUILDING AREA<br>(APPROXIMATE) |
|-----------------------------------------------------------------------------------------------------------------------------------|--------------------------------|
| ADMINISTRATION BUILDING                                                                                                           |                                |
| Offices, Library, Staff Rooms, Utility Rooms, Restrooms<br>( 1 ) Wood, Metal, Gypsum Wallboard System, Brick / Block Walls        | 6,000 SF                       |
| BERRYESSA CENTER ROOMS 01-02 BUILDING                                                                                             |                                |
| Daycare ( 1 ) Wood and Metal                                                                                                      | 1,960 SF                       |
| CLASSROOMS 01-04 BUILDING                                                                                                         |                                |
| Classrooms<br>( 1 ) Wood, Metal, Gypsum Wallboard System, Brick / Block Walls                                                     | 4,500 SF                       |
| CLASSROOMS 05-06 AND 09-10 BUILDING                                                                                               |                                |
| Classrooms<br>( 1 ) Wood, Metal, Gypsum Wallboard System, Brick / Block Walls                                                     | 5,600 SF                       |
| CLASSROOMS 07-08 BUILDING                                                                                                         |                                |
| Classrooms<br>( 1 ) Wood, Metal, Gypsum Wallboard System, Brick / Block Walls                                                     | 2,000 SF                       |
| CLASSROOMS 11-15 BUILDING                                                                                                         |                                |
| Classrooms<br>( 1 ) Wood, Metal, Gypsum Wallboard System, Brick / Block Walls                                                     | 6,700 SF                       |
| CLASSROOMS 16-17 BUILDING                                                                                                         |                                |
| Classrooms<br>( 1 ) Wood, Metal, Gypsum Wallboard System, Brick / Block Walls                                                     | 2,000 SF                       |
| CLASSROOMS 18-19 BUILDING                                                                                                         |                                |
| Classrooms<br>( 1 ) Wood, Metal, Gypsum Wallboard System, Brick / Block Walls                                                     | 2,000 SF                       |
| CLASSROOMS 20-24 BUILDING                                                                                                         |                                |
| Classrooms<br>( 1 ) Wood, Metal, Gypsum Wallboard System, Brick / Block Walls                                                     | 6,100 SF                       |
| CLASSROOMS P-A AND P-B PORTABLES BUILDING                                                                                         |                                |
| Classrooms ( 1 ) Wood and Metal Portables                                                                                         | 1,920 SF                       |
| DAYCARE PORTABLE BUILDING                                                                                                         |                                |
| Daycare ( 1 ) Wood and Metal                                                                                                      | 1,920 SF                       |
| METAL STORAGE CONTAINERS (2 EA)                                                                                                   |                                |
| Storage ( 1 ) Metal                                                                                                               | 512 SF                         |
| MULTI-PURPOSE BUILDING                                                                                                            |                                |
| Cafeteria, Kitchen, Resource Room, Classrooms, Stage, Hallways<br>( 1 ) Wood, Metal, Gypsum Wallboard System, Brick / Block Walls | 5,400 SF                       |

## NOBLE ELEMENTARY SCHOOL

| Building Name<br>Building Used As<br>(#Floors) Construction |                              | Building Area<br>(approximate) |
|-------------------------------------------------------------|------------------------------|--------------------------------|
| WOOD STORAGE SHED                                           |                              |                                |
| Storage<br>( 1 ) Wood                                       |                              | 55 SF                          |
| Total Number Of Buildings : <u>14</u>                       | (Approximate) Total Sq Ft. : | 46,667                         |
| End Of Report, To                                           | otal Of 2 Pages              |                                |